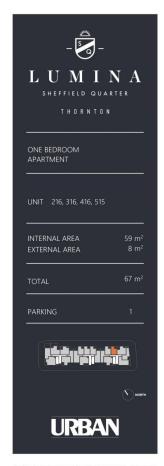

- 200 metres from Penrith train station
- European designed kitchen and bathroom, with mosaic tiles and a wall hung basin
- Ducted air con to living and bedroom areas
- Timber floorboards in the well-appointed living & kitchen areas
- Stone benchtop and splashback in the gas kitchen
- Exclusive resident-only rooftop garden, sky terrace and BBQ facilities with panoramic views to the picturesque Blue