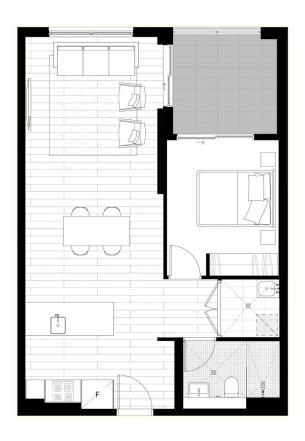

- 200 metres from Penrith train station
- European designed kitchen and bathroom, with mosaic tiles and a wall hung basin
- Ducted air con to living and bedroom areas
- Timber floorboards in the well-appointed living & kitchen areas
- Stone benchtop and splashback in the gas kitchen
- Exclusive resident-only rooftop garden, sky terrace and BBQ facilities with panoramic views to the picturesque Blue