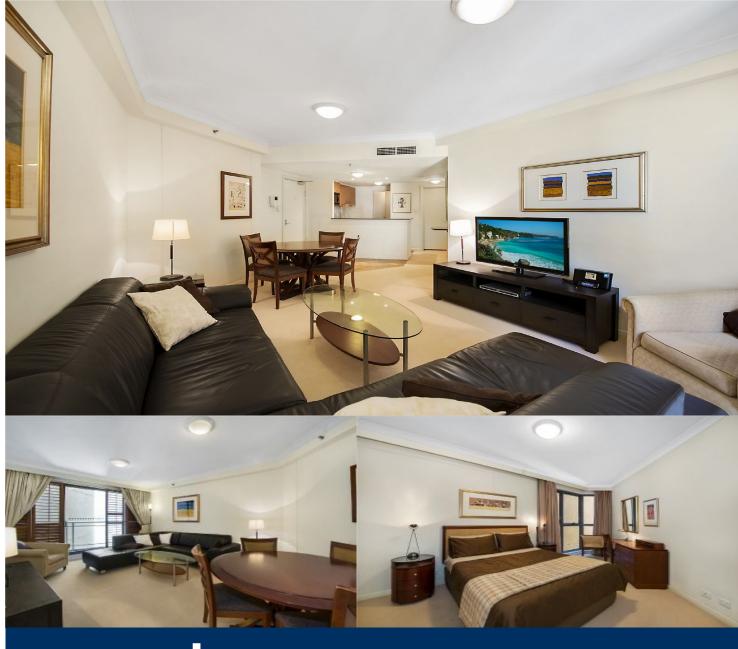

Offering convenience in lifestyle and location this fully furnished one bedroom apartment is located in the sought after Regency Hyde Park.

- Spacious one bedroom apartment
- Recently re-carpeted and painted throughout
- Combined living/dining areas with connecting balcony
- Main bedroom with built-in wardrobes and ensuite bathroom
- Modern bathroom with separate bath and shower
- Additional Guest/Powder room
- Granite kitchen with stainless steel gas appliances
- Additional features include, separate guest toilet, air conditioning and internal laundry