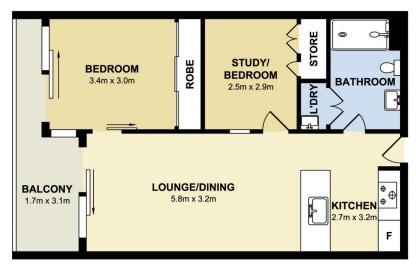

## morton.

G607/4 Devlin Street

As advertised or by appointment

rentals@morton.com.au

**View** 

**Agent** 

Sarah Fowell

Positioned strategically to enjoy the resort style living and convenience of having the amenities Top Ryde Shopping Centre has to offer, this low maintenance apartment with bonus study or second bedroom is the perfect retreat. Ideally located with immediate access to major road arteries and public transport links to Sydney CBD and Western Sydney. Ideal for a single or couple looking for a separate room as a home office.

## Features:

- Stainless steel kitchen appliances, stone bench tops and gas cook top
- Generous master bedroom with mirrored built-in wardrobes
- Secure parking and storage cage
- Undercover balcony with stunning views
- Security building, lift and intercom access
- On site Building Manager and concierge
- Ducted air conditioning throughout

## - Second room with storage perfect as a study, or guest room