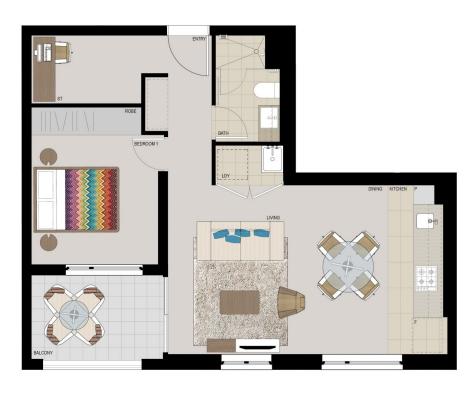

## **APARTMENT 727 LOT 181** 1BED + STUDY

Internal  $51\,\text{m}^2$ External Total  $57\,\mathrm{m}^2$ 

# **LAKEVIEW**

1300 111 088 Proudly developed by www.washingtonpark.com.au

Disclaimer: This floor plan has been prepared for marketing purposes only. All descriptions, dimensions, depictions and other details in this floor plan may not be to scale and may vary from the property as built. Your attention is drown to the special conditions of the contract for sale of land. No third party has any authority to make or give any representation or warranty in realison to the property unless the representation or warranty is confirmed by Proyec Communities No. 3 Pty Limited and included in the contract for sale of land.