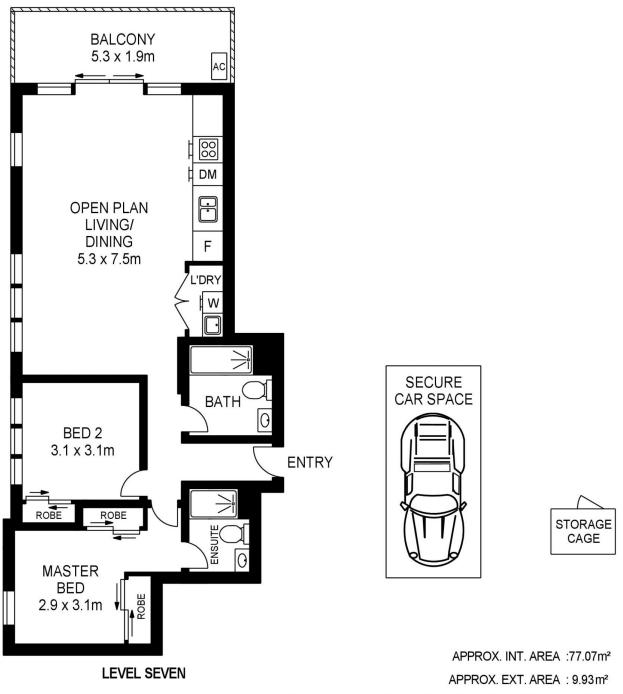

### APPROX. TOTAL AREA INCLUDING CARSPACE AND STORAGE : 103 m<sup>2</sup>

## BUILDING C 716/1-39 LORD SHEFFIELD COURT, PENRITH

ASSET PHOTOGRAPHERS AP www.assetphotographers.com.au

Please note these measurements are approximate only. The plans are intended as a rough guide for illustrative purposes. It is not warranted or guaranteed to be correct nor is it a part of the sale or rental contract.