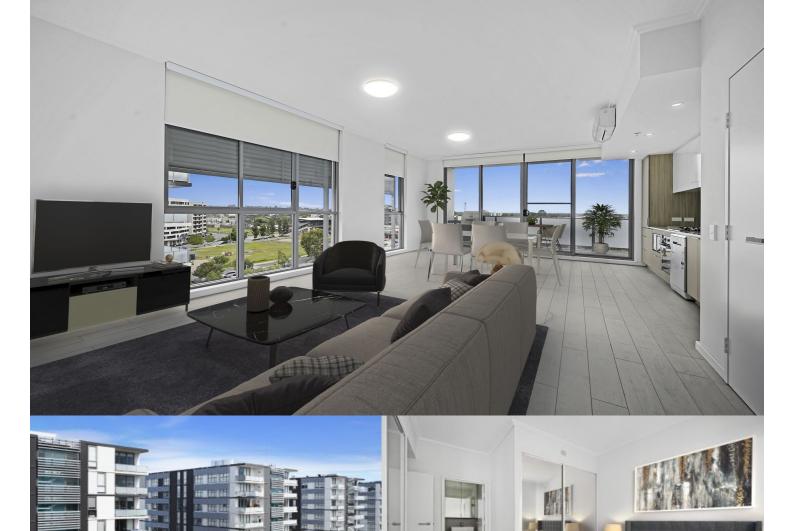

# morton

With stylish spaces, a light filled design and elevated views to the Blue Mountains, this stunning 7th floor apartment is sure to impress buyers with its exceptional quality and dress circle address in the master-planned Thornton Estate. A flowing single-level layout has a fresh modern edge and offers a designer living space that focuses on low care entertaining with a great indoor/outdoor layout.

- Set up high to take full advantage of light and views
- Large floor-to-ceiling windows and a covered balcony
- A flowing design featuring 86sqm in/outdoor living space
- Two carpeted bedrooms both have built-in wardrobes
- Galley-style kitchen with gas fittings and dishwasher
- Quality porcelain timber-look tiles in the open living area
- Common landscaped garden and BBQ area in the complex
- Basement level security car space and lock-up storage