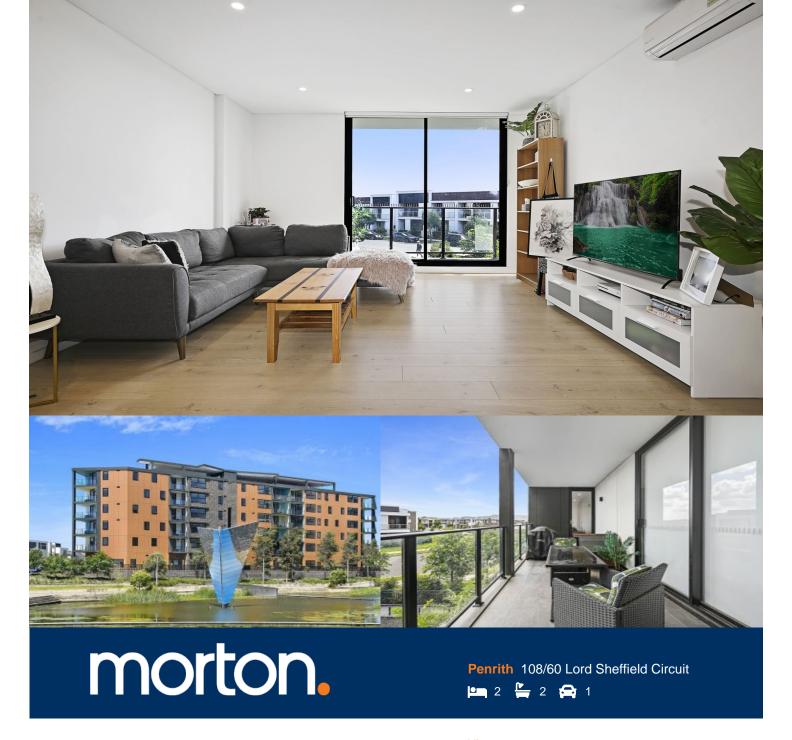

A dynamic location that offers quick and easy access to all of Penrith's attractions means this blue-chip two-bedroom apartment delivers lifestyle in all directions. It makes an instant impact with its generous interior design that combines space, light and elevated urban outlooks to provide a private retreat in the architectural Wildwood Apartments security building.

- Light and breezy design and 99sqm in/outdoor space
- Bright north aspect and large entertainment balcony
- Two bright double bedrooms both have balcony access
- Quality floorboards throughout living area and bedrooms
- Designer kitchen with gas fittings and breakfast bar
- Security car space plus a lock-up storage cage on title
- Air conditioning, intercom entry and lift access
- Residents' rooftop terrace and panoramic mountain views

A new generation is discovering the magic of Penrith with its world-class shopping amenities, excellent café and dining scene plus express rail transport to the city. Residents of the Thornton Estate are right next door to Penrith train station and