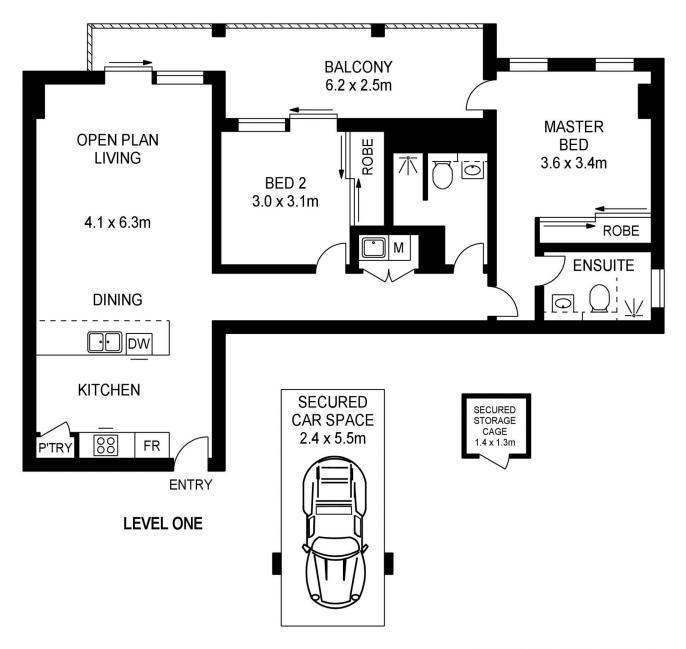

- Light and breezy design and 99sqm in/outdoor space
- Bright north aspect and large entertainment balcony
- Two bright double bedrooms both have balcony access
- Quality floorboards throughout living area and bedrooms
- Designer kitchen with gas fittings and breakfast bar
- Security car space plus a lock-up storage cage on title
- Air conditioning, intercom entry and lift access
- Residents' rooftop terrace and panoramic mountain views

## **David Lipman**

0409 663 535

APPROX INT. AREA: 80.70sqm APPROX EXT. AREA: 18.30sqm

TOTAL AREA INCLUDING CAR SPACE: 114.20sqm

& STORAGE CAGE

## 108/60 LORD SHEFFIELD CIRCUIT, PENRITH

Please note these measurements are approximate only. The plans are intended as a rough guide for illustrative purposes. It is not warranted or guaranteed to be correct nor is it a part of the sale or rental contract.