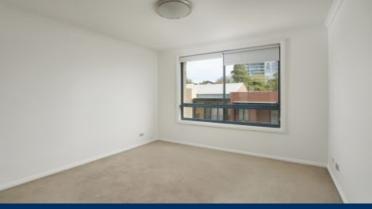

- Modern kitchen with granite benchtops, stainless steel appliances and gas cook top
- Large and sun-filled open plan combined living and dining area
- Private balcony flowing from the living room
- Double bedroom with built in wardrobes and en-suite
- Additional second double bedroom with built-in wardrobes
- Further second bathroom with tub
- Internal laundry, with dryer
- Wooden flooring in communal areas
- Under cover secure car space for one car
- Full building security with lift and intercom access
- Freshly painted throughout, reverse cycle aircon