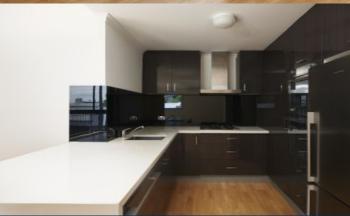

- Modern kitchen with granite benchtops, stainless steel appliances and gas cook top
- Large and sun-filled open plan combined living and dining area
- Private balcony flowing from the living room
- Double bedroom with built in wardrobes and en-suite
- Additional second double bedroom with built-in wardrobes
- Further second bathroom with tub
- Internal laundry, with dryer
- Wooden flooring in communal areas
- Under cover secure car space for one car
- Full building security with lift and intercom access
- Freshly painted throughout, reverse cycle aircon