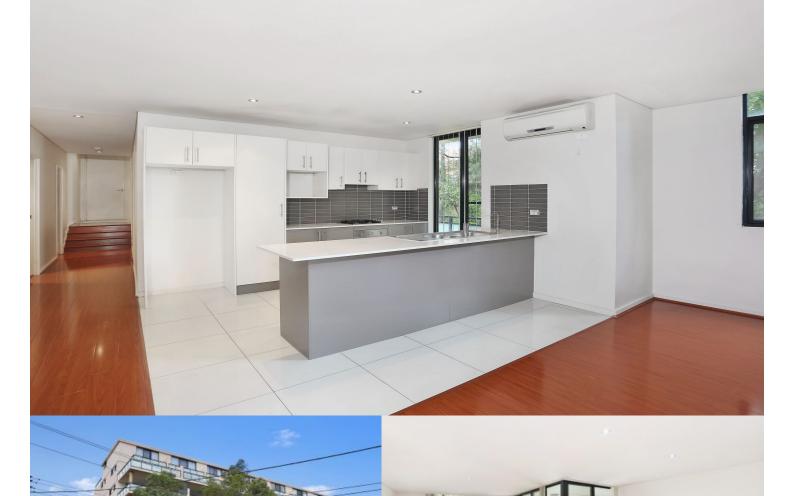

Carlingford 44/1-3 Boundary Road

This oversized two bedroom apartment is primely located in the prestigious Carlingford West Public and James Ruse Agricultural High School catchment, only minutes walking distance to Carlingford Court and Carlingford Village. Enjoying a floorplan even larger than a 3-bedroom layout, the complex is also well serviced by an outdoor pool, spa and gym.

## Property features include:

- Spacious main bedroom with with en-suite
- Floorboards throughout, tiles in entrance hall
- Split system air-conditioning in lounge room
- Oversized open plan lounge and dining area
- Separate laundry with dryer
- Access to complex pool, spa & gym
- Two tandem secure car spaces and storage cage