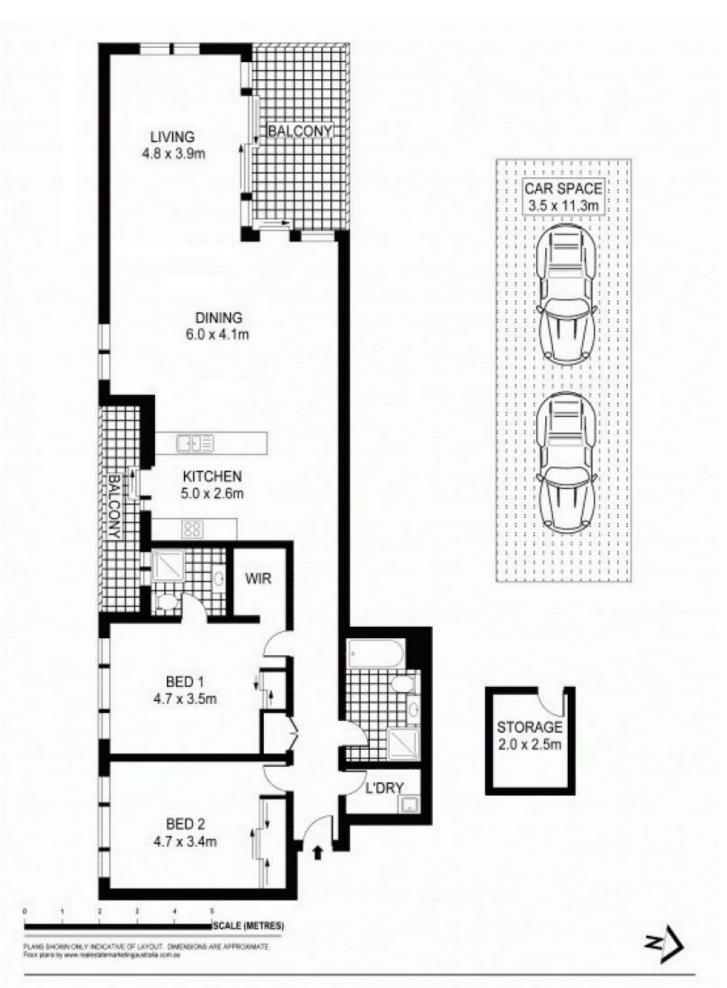

Carlingford 44/1-3 Boundary Road

This oversized two bedroom apartment is primely located in the prestigious Carlingford West Public and James Ruse Agricultural High School catchment, only minutes walking distance to Carlingford Court and Carlingford Village. Enjoying a floorplan even larger than a 3-bedroom layout, the complex is also well serviced by an outdoor pool, spa and gym.

## Property features include:

- Spacious main bedroom with with en-suite
- Floorboards throughout, tiles in entrance hall
- Split system air-conditioning in lounge room
- Oversized open plan lounge and dining area
- Separate laundry with dryer
- Access to complex pool, spa & gym
- Two tandem secure car spaces and storage cage