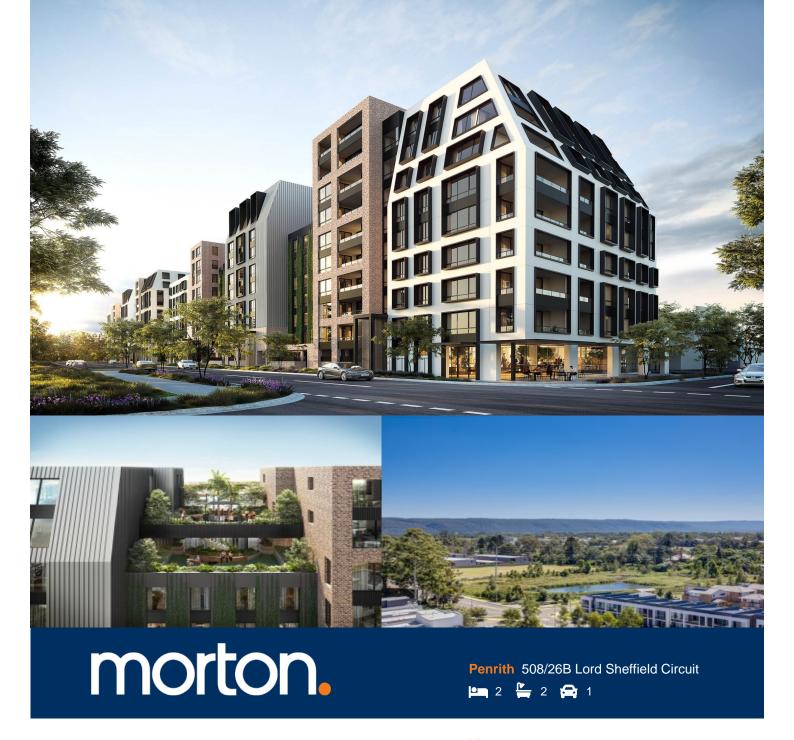

Lumina is an exciting precinct perfectly positioned within Penrith's emerging urban centre - a vibrant community to suit everyone and every lifestyle. A short walk leads you to Westfield's shops and entertainment and Penrith's famed dining precinct. Convenient transport and excellent schools are close by, as well as stunning parklands; from Ron Mulock Oval through to the Nepean River and the foothills of the Blue Mountains. Within the precinct you will find cafes ready to brew your morning coffee as you prepare for a day of work or a weekend family outing.

- 200 metres from Penrith train station
- European designed kitchen and bathroom, with mosaic tiles and a wall hung basin
- Ducted air con to living and bedroom areas
- Timber floorboards in the well-appointed living & kitchen areas
- Stone benchtop and splashback in the gas kitchen
- Exclusive resident-only rooftop garden, sky terrace and BBQ facilities with panoramic views to the picturesque Blue