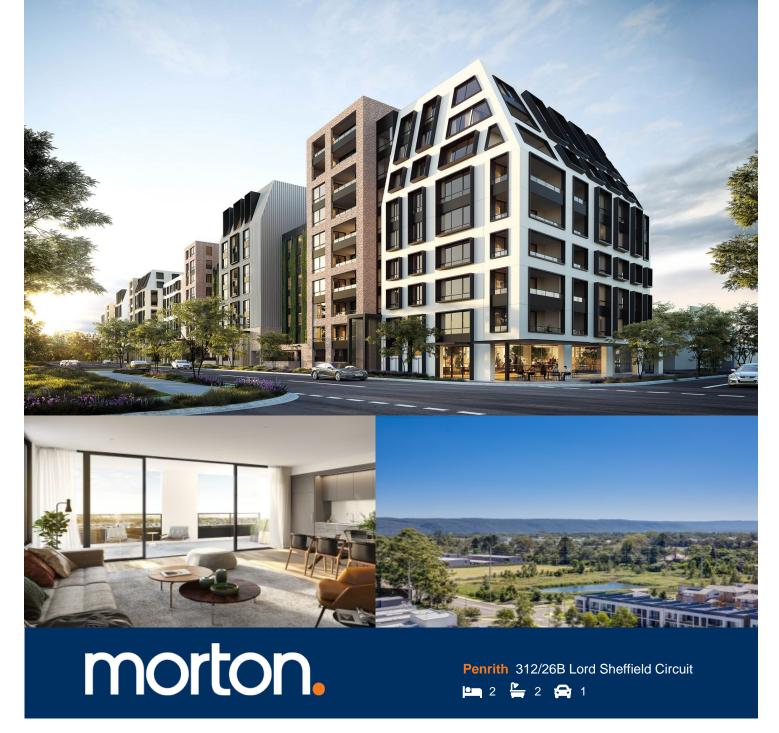

Lumina is an exciting precinct perfectly positioned within Penrith's emerging urban centre - a vibrant community to suit everyone and every lifestyle. A short walk leads you to Westfield's shops and entertainment and Penrith's famed dining precinct. Convenient transport and excellent schools are close by, as well as stunning parklands; from Ron Mulock Oval through to the Nepean River and the foothills of the Blue

Oval through to the Nepean River and the foothills of the Blue Mountains. Within the precinct you will find cafes ready to brew your morning coffee as you prepare for a day of work or a weekend family outing.

- 200 metres from Penrith train station

- European designed kitchen and bathroom, with mosaic tiles and a wall hung basin
- Ducted air con to living and bedroom areas
- Timber floorboards in the well-appointed living & kitchen areas
- Stone benchtop and splashback in the gas kitchen
- Exclusive resident-only rooftop garden, sky terrace and BBQ facilities with panoramic views to the picturesque Blue