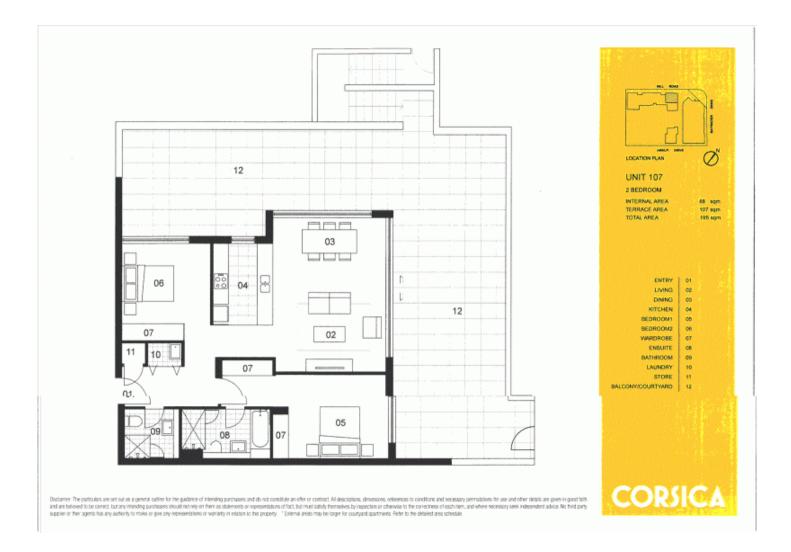

## Property features include:

- Spacious combined living area flowing onto extra large covered shaped courtyard.
- Good size bedrooms with built-in wardrobes and access to courtyard from both bedrooms.
- Ensuite in the main bedroom.
- Split system air conditioning.
- Full size kitchen with stainless steel appliances and gas cooking.
- Laundry room and clothes dryer.
- Security undercover car space and storage cage.