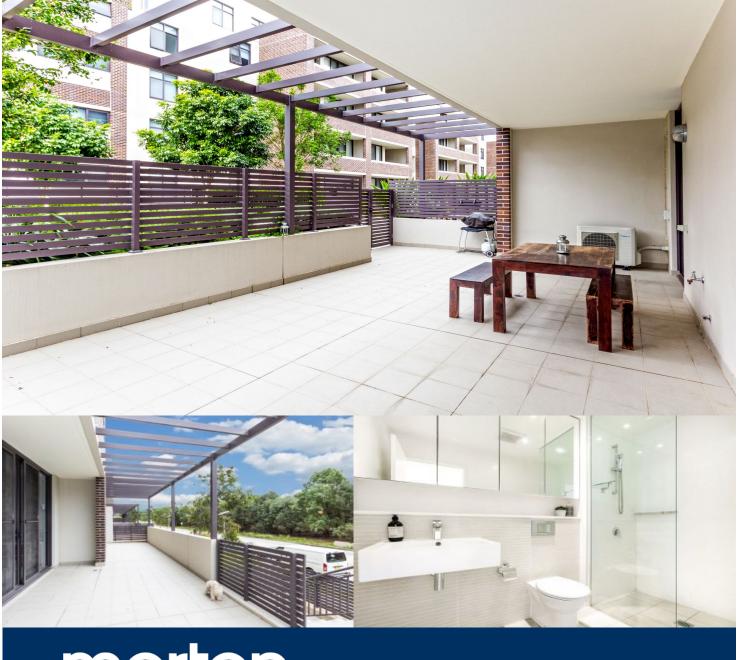

## Property features include:

- Spacious combined living area flowing onto extra large covered shaped courtyard.
- Good size bedrooms with built-in wardrobes and access to courtyard from both bedrooms.
- Ensuite in the main bedroom.
- Split system air conditioning.
- Full size kitchen with stainless steel appliances and gas cooking.
- Laundry room and clothes dryer.
- Security undercover car space and storage cage.