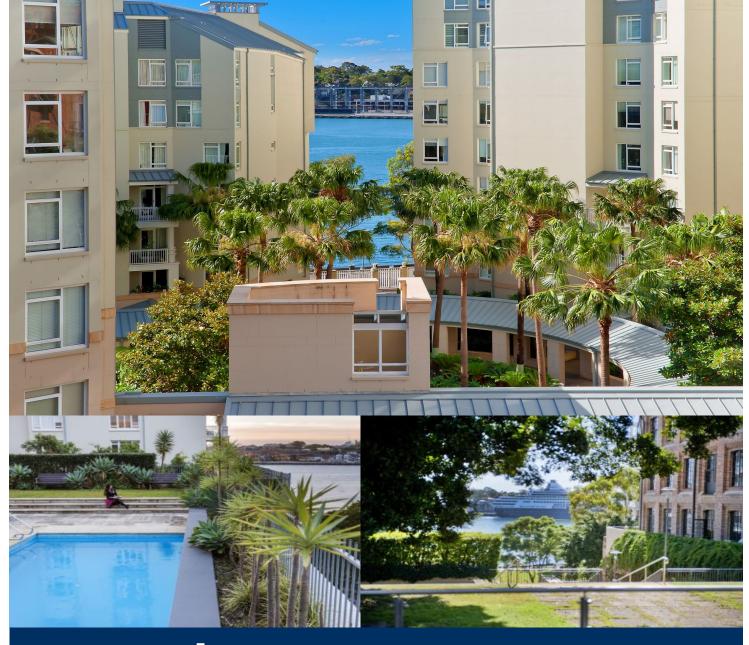

morton.

Pyrmont 705/41 Refinery Drive

Opening to the light of a northern aspect and capturing partial views of White Bay to the Balmain Peninsula, this smart contemporary residence is a home of undeniable appeal. Finished to a quality standard and desirably low maintenance, it is but moments to the harbour's edge.

- Well proportioned separate lounge and dining spaces
- Generous balcony is ideal for casual BBQ entertaining
- The granite kitchen boasts stainless steel gas appliances
- Sun-washed double bedrooms with mirrored built-in robes
- Master retreat comes complete with a deluxe ensuite
- Storage, gas bayonet, intercom access and security lift