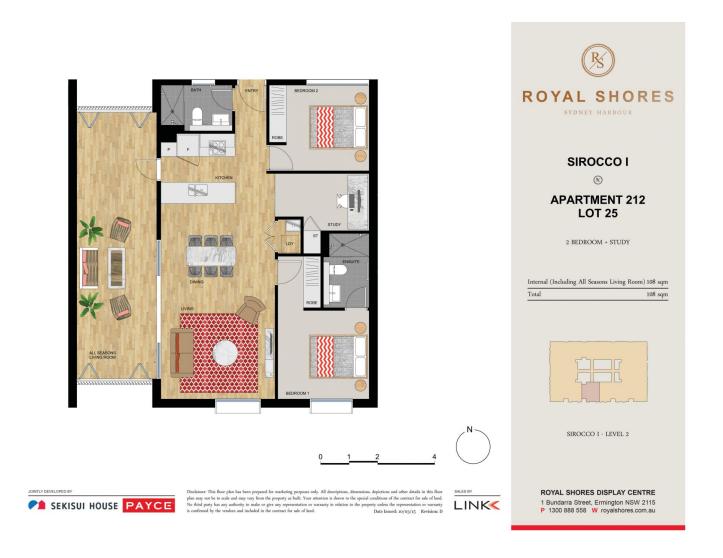

# morton.

Located in the urban hub of Royal Shores, Sirocco offers lifestyle apartment living within the master-planned community in Ermington. Perched on the waters edge, Sirocco offers easy access to the river, cycleway and parks.

#### Property features:

- Sparkling river views
- Reverse cycle air conditioning
- Stainless steel kitchen appliances
- Stone bench tops, mirror splash backs
- LED under cupboard lighting
- Wool blend carpets, efficient LED down lights
- Data/TV points in living and main bedroom
- Recessed mirrored cabinets in bathroom
- Security building, video intercom
- two carspaces & storage cage

Ermington 212/24-32 Koorine Street

#### View

As advertised or by appointment

#### Agent

### Nevena Petrovic

0428 835 910

nevena@morton.com.au

## morton.com.au