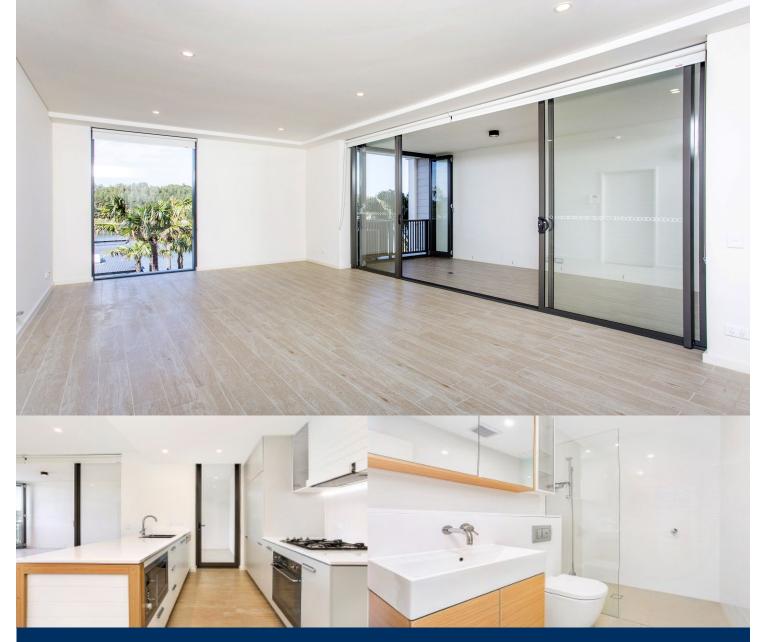

#### Property features:

- Sparkling river views
- Reverse cycle air conditioning
- Stainless steel kitchen appliances
- Stone bench tops, mirror splash backs
- LED under cupboard lighting
- Wool blend carpets, efficient LED down lights
- Data/TV points in living and main bedroom
- Recessed mirrored cabinets in bathroom
- Security building, video intercom
- two carspaces & storage cage