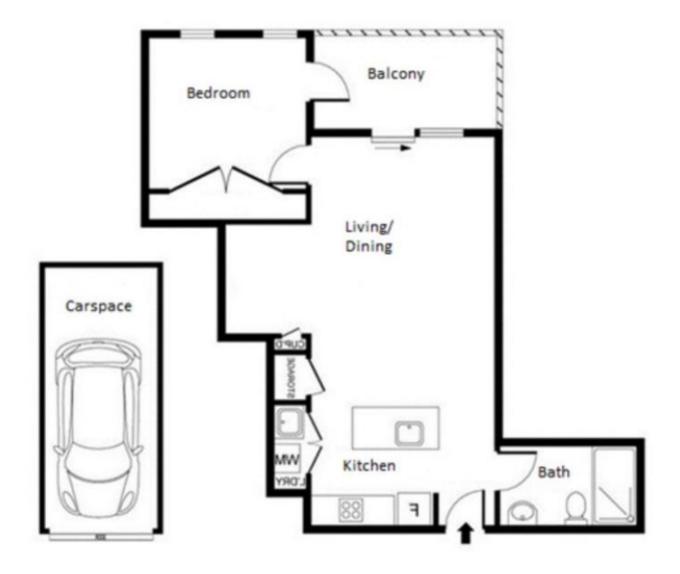

Property features include:

- Modern kitchen with stone bench tops
- Contemporary neutral bathroom with floor-to-ceiling tiles
- Bedroom with large built-in wardrobe
- Separate study nook
- Ducted air-conditioning and ample storage
- Internal laundry and audio/visual intercom
- Secure car space