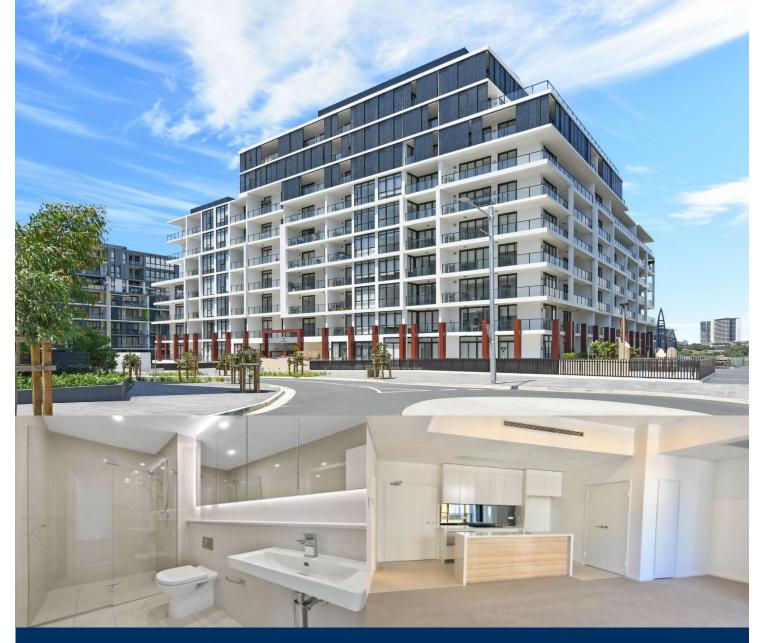

# morton.

Perfectly positioned on the border of Meadowbank/Ryde. Embracing an effortless luxury lifestyle in the coveted 'Shepherds Bay' precinct, this riverside apartment boasts a bright design with high end appointments and leafy district views. It's only a short stroll to city ferries and waterfront parks.

Property features include:

- Modern kitchen with stone bench tops
- Contemporary neutral bathroom with floor-to-ceiling tiles
- Bedroom with large built-in wardrobe
- Separate study nook
- Ducted air-conditioning and ample storage
- Internal laundry and audio/visual intercom
- Secure car space