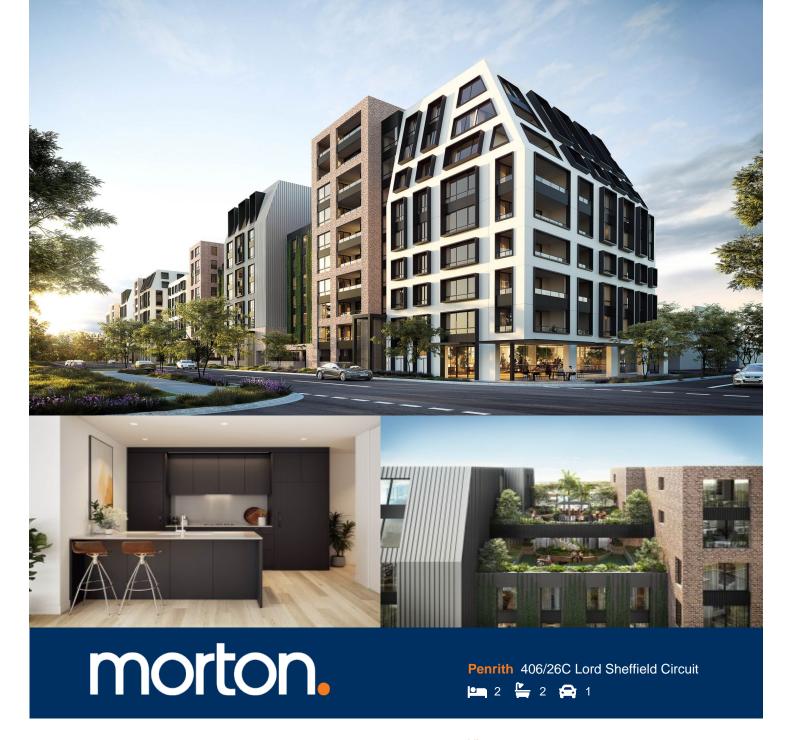

Lumina is an exciting precinct perfectly positioned within Penrith's emerging urban centre - a vibrant community to suit everyone and every lifestyle. A short walk leads you to Westfield's shops and entertainment and Penrith's famed dining precinct. Convenient transport and excellent schools are close by, as well as stunning parklands; from Ron Mulock Oval through to the Nepean River and the foothills of the Blue Mountains. Within the precinct you will find cafes ready to brew your morning coffee as you prepare for a day of work or a weekend family outing.

- 200 metres from Penrith train station
- European designed kitchen and bathroom, with mosaic tiles and a wall hung basin
- Ducted air con to living and bedrooms
- Timber floorboards throughout
- Stone benchtop and splashback in the gas kitchen
- Exclusive resident-only rooftop garden, sky terrace and BBQ facilities with panoramic views to the picturesque Blue Mountains