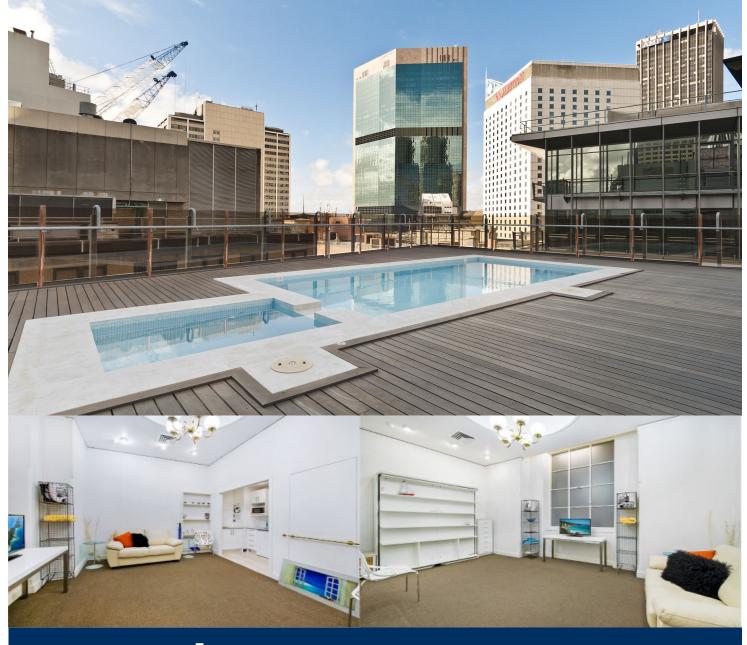

## morton.

**Sydney** 4 Bridge Street

\_

Studio apartment Sydney CBD - Cliveden Building (striking heritage facade)

- Dual zoned to suit office or residential.
- 'New York' style Studio Apartment with Modern Wall bed shelving when closed.
- Compact 26sqM No Car space
- Modernised kitchenette with microwave.
- Furniture including a 2 seater lounge, folding table, TV/DVD
- Internal Washing Machine and Dryer.
- Ducted Air Con, Lift and Security access for after hours.
- Location/Location! Bridge Street Light Rail just 100 metres away.
- Walk to ASX, Wynyard & Circular Quay Stations + 100's Pubs/Eateries.
- Roof top pool cool off on your lunch break!