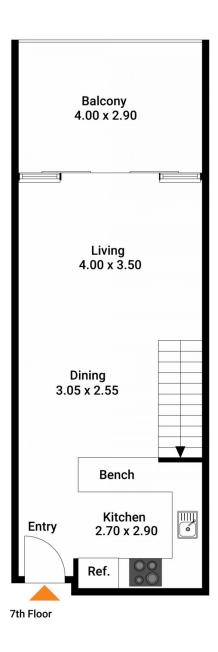

7th Floor

8th Floor

The interior style and design of this floor plan is designed for inspiration purposes to show the living spaces. It is not an exact replica of the furniture and fittings in the home.

Produced by DIAKRIT

Total SQM On Title: 90 SQM

The floor plan is not to scale. Measurements are indicative and in metres.

Produced by **DIAKRIT** 