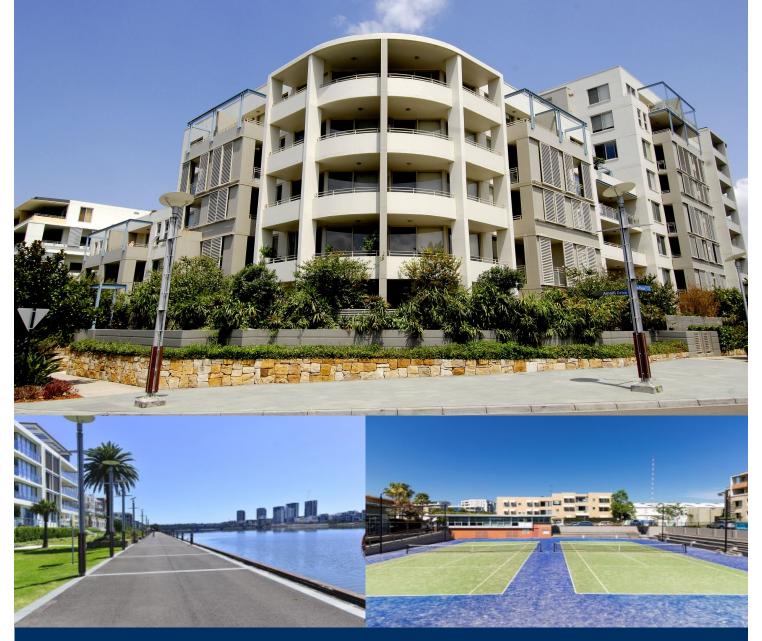

morton.

The Waterfront is located moments to Sydney Olympic Park main venues, train station, Bicentennial Park and Millennium

Parklands. Located in Mykonos this is your opportunity to

move into this two bedroom apartment only a short stroll from

## Property features include:

- Combined living and dining rooms

The Promenade and The Piazza.

- Split system air conditioning
- Good size kitchen
- Gas cooking and quality finishes throughout
- Great size bedrooms with built-in wardrobes
- Laundry room and clothes dryer
- Single car space