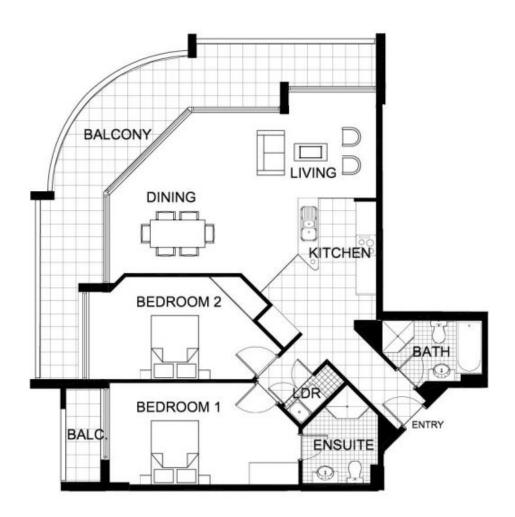

## Property features include:

- Combined living and dining rooms

The Promenade and The Piazza.

- Split system air conditioning
- Good size kitchen
- Gas cooking and quality finishes throughout
- Great size bedrooms with built-in wardrobes
- Laundry room and clothes dryer
- Single car space