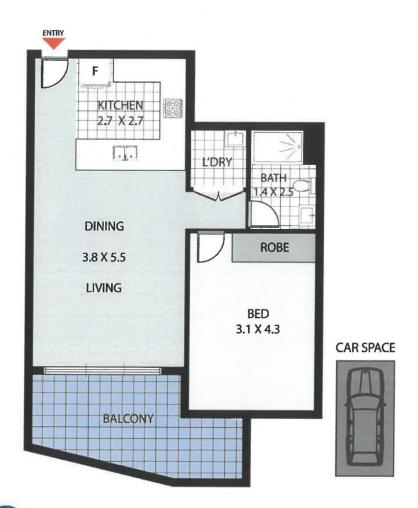

# **David Lipman**

0409 663 535

| PRICE            | \$383,000 |
|------------------|-----------|
| BEDS             | 1         |
| BATHS            | 1         |
| LEVEL            | 2         |
| CAR SPACE        | 1         |
| STORAGE CAGE     | 1         |
| INTERNAL AREA m2 | 51        |
| EXTERNAL AREA m2 | 11        |
| TOTAL m2         | 62        |
| ASPECT           | s/w       |

**FLOOR PLAN** 

Centrum
Heights 23/136-140 HIGH STREET PENRITH