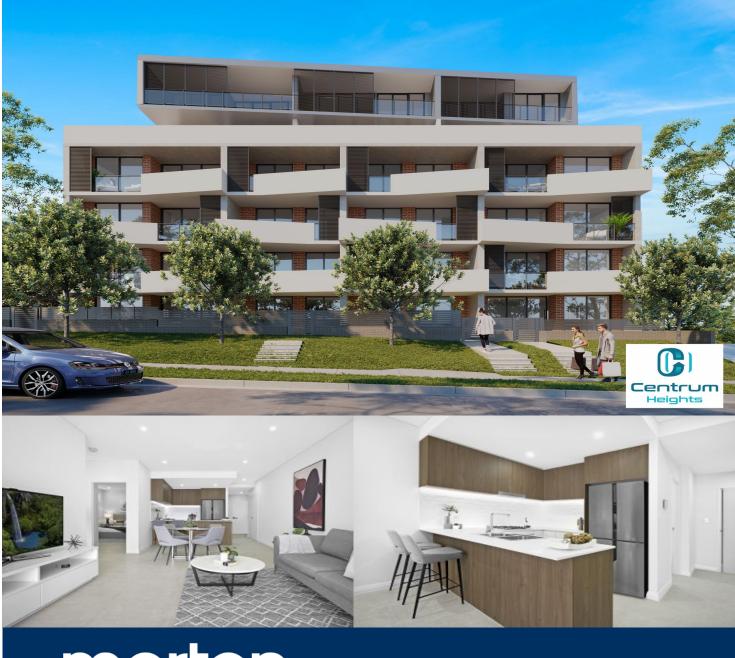

# morton.

Penrith 23/134 High Street

**a** 1 🖺 1 😂

Nearing completion, First home buyers could benefit up to \$10,000 in grants from the government so don't delay in securing your first home.

Designed to provide a premium living experience in the heart of Penrith, Centrum Heights is a stunning brand-new boutique development that delivers a sophisticated and cosmopolitan lifestyle close to all the action.

This is the ultimate in urban apartment style with high-end finishes, generous proportions and a striking architect design, with some apartments capturing panoramic views to the Blue Mountains.

Apartment 23 is 1 bedroom 1 bathroom with a South Westerly aspect.

- A cutting-edge design featuring high quality fittings throughout
- Light and breezy open tiled living spaces with floor to ceiling glass doors