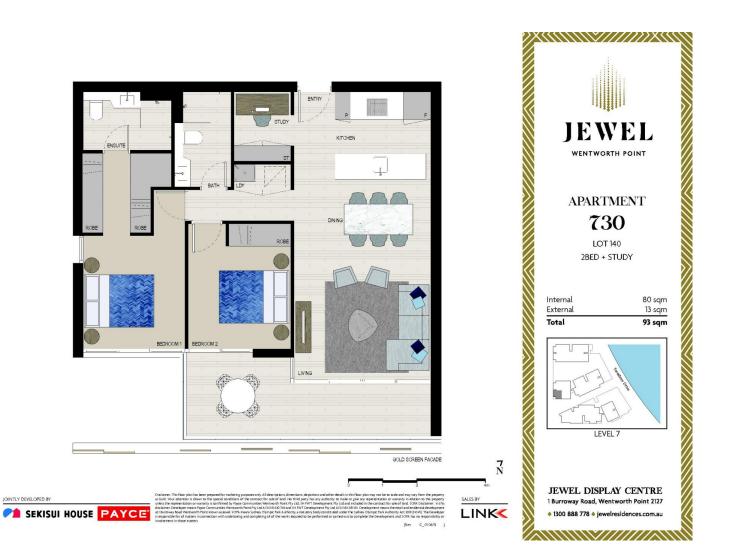

## Features:

- Open living and dining areas leading directly to 15sqm east-facing entertainer's balcony
- Quality hard flooring throughout living areas and bedrooms
- Fully equipped gas kitchen with premium appliances, stone bench tops, and soft closing cupboards
- Spacious bedrooms each with built in wardrobes
- Separate study nook, ideal for working from home