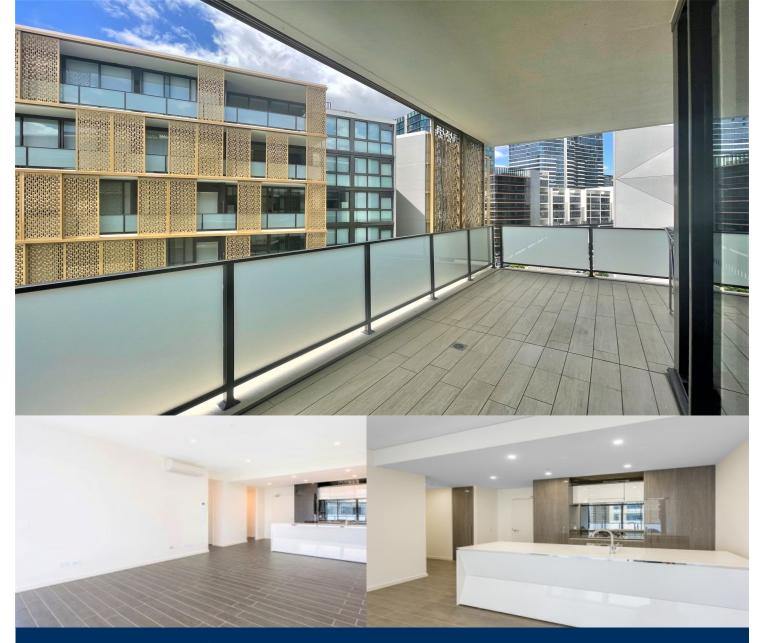

## morton.

Located in the highly sought after Jewel development, this your opportunity to move into this luxurious two bedroom waterfront residence offering lifestyle, comfort and convenience, boasting an east-facing alfresco entertainer's balcony. Jewel is the iconic gateway that connects the Sydney Harbour to Wentworth Point, ideally positioned at the northern tip of the peninsular. Jewel is located adjacent to the Sydney Olympic Park ferry wharf and sits atop the Pierside retail precinct, with Wentworth Point's transport links, public school, and Marina Square shopping centre just footsteps away.

## Features:

- Open living and dining areas leading directly to 15sqm east-facing entertainer's balcony
- Quality hard flooring throughout living areas and bedrooms
- Fully equipped gas kitchen with premium appliances, stone bench tops, and soft closing cupboards
- Spacious bedrooms each with built in wardrobes
- Separate study nook, ideal for working from home