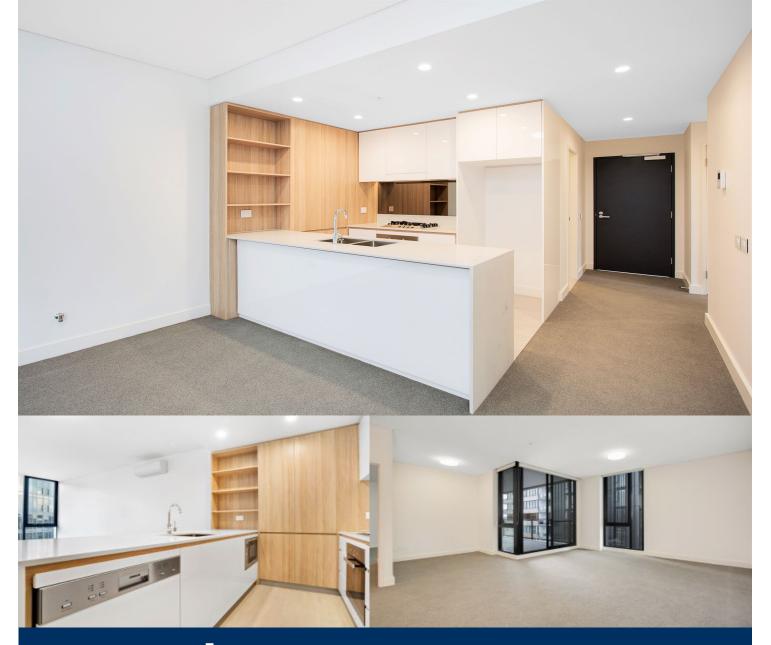

# morton.

Located in Taiga at The Address, this light and bright North-facing two bedroom apartment is located centrally in Wentworth Point, just footsteps to local cafes and retail at Marina Square and Pierside shopping precincts, the Bennelong Bridge which takes you directly to Rhodes across the river, and Wentworth Point's transport links including the famed Baylink shuttle connecting Wentworth Point to Rhodes. Offering the highest of quality resort lifestyle with residents only rooftop pool, alfresco lounge and barbeque areas, state of the art music room and library, this designer apartment is sure not to be missed.

Features:

- Open plan living and dining flowing to spacious entertainer's balcony

- Premium functional kitchen fitted with gas cooking and stainless steel appliances, and ample storage

- Generous bedrooms with built in wardrobes spanning end to end