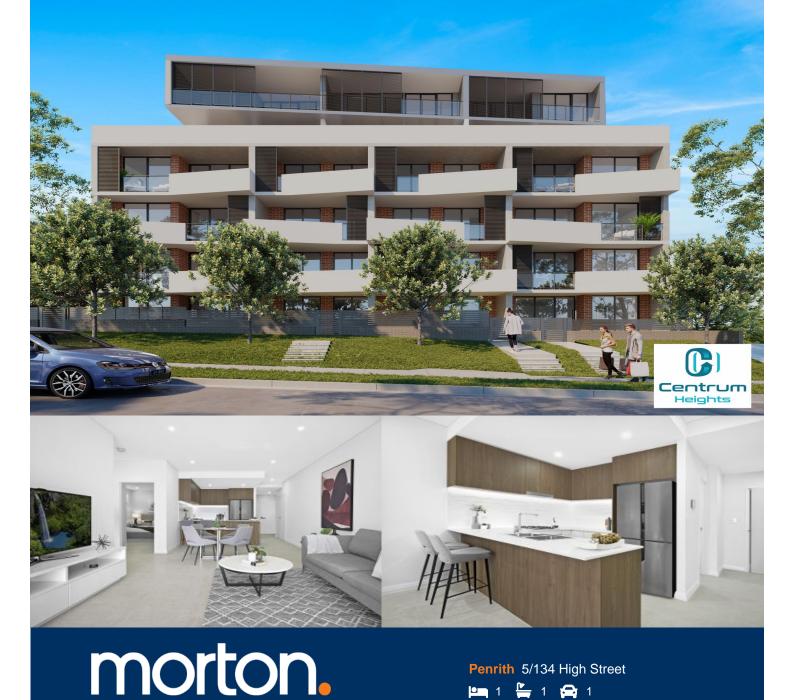

Designed to provide a premium living experience in the heart of Penrith, Centrum Heights is a stunning brand-new boutique development that delivers a sophisticated and cosmopolitan lifestyle close to all the action.

This is the ultimate in urban apartment style with high-end finishes, generous proportions and a striking architect design, with some apartments capturing panoramic views to the Blue Mountains.

- A cutting-edge design featuring high quality fittings throughout
- Light and breezy open tiled living spaces with floor to ceiling glass doors
- Private balcony and basement parking
- Sleek Caesarstone kitchens fitted with Westinghouse gas appliances
- Generous bedrooms, designer bathrooms and internal laundry
- Noise cancellation device installed to ensure privacy
- Air conditioning, video entry, blinds, lift access, NBN ready