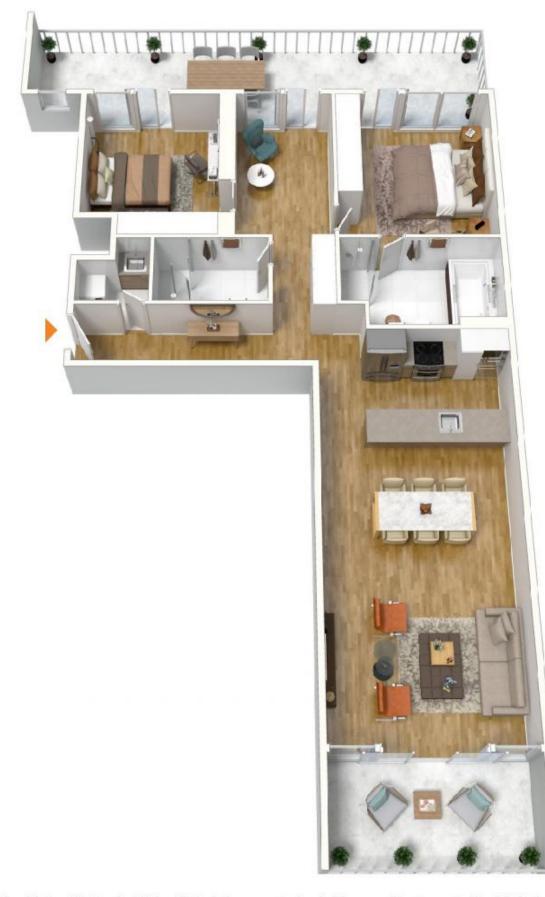

### morton.com.au

The interior style and design of this floor plan is designed for inspiration purposes to show the living spaces. It is not an exact replica of the furniture and fittings in the home.

Total SQM On Title : 107 SQM