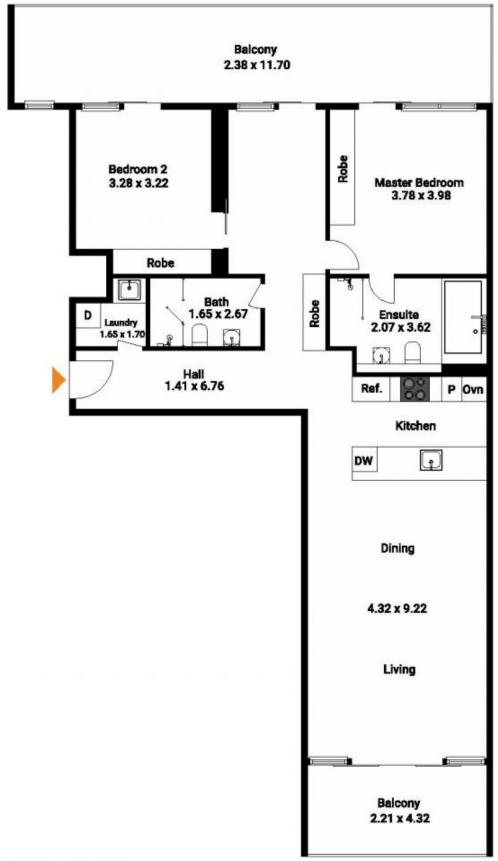

### morton.com.au

The interior style and design of this floor plan is designed for inspiration purposes to show the living spaces. It is not an exact replica of the furniture and fittings in the home.

Total SQM On Title : 107 SQM