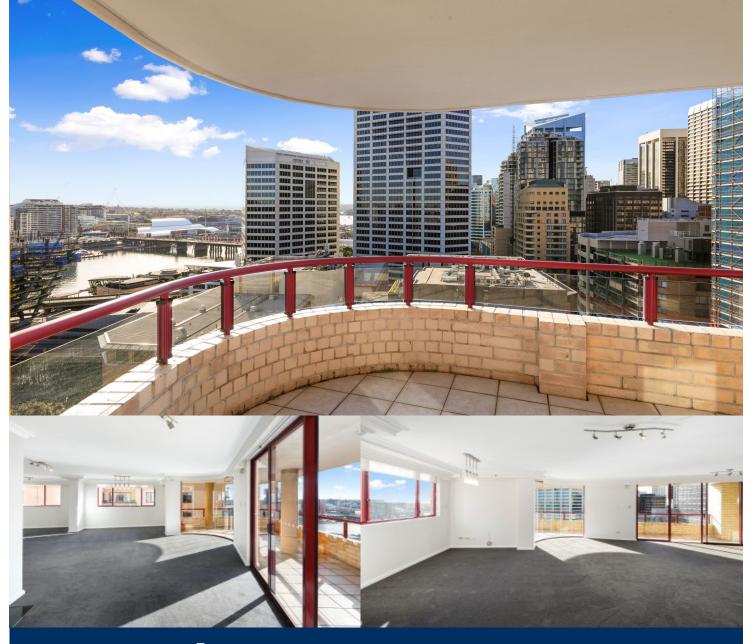

## morton.

Perfectly placed within the dynamic hub of Sydney's central district, this superbly presented 3 bedroom apartment at the iconic Millennium Towers affords generously sized and flowing interiors highlighted by vibrant city views. This residence is ripe for personalisation and includes resident resort-style facilities as well as immediate access to an array of exciting entertainment and shopping choices.

- Sub-Penthouse -20th Floor position with expansive open floor plan
- Wrap around entertainers' balcony overlooking Darling Harbour and the City
- Well-appointed, large open plan gas kitchen
- Master bedroom boasting walk-in robe and ensuite
- 3 bedrooms, all with built-in robe
- Modern bathrooms, main with spa tub
- Internal laundry room and multiple storage cupboards
- 24 hour concierge and secure intercom entry
- Double car lock-up garage
- Facilities include heated pool, gym, spa and sauna