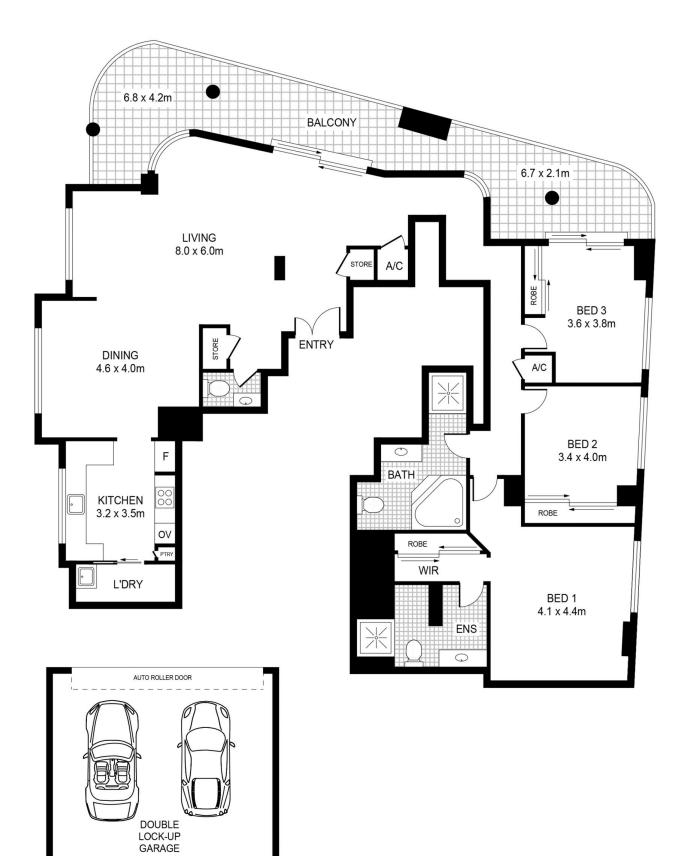

- Sub-Penthouse -20th Floor position with expansive open floor plan
- Wrap around entertainers' balcony overlooking Darling Harbour and the City
- Well-appointed, large open plan gas kitchen
- Master bedroom boasting walk-in robe and ensuite
- 3 bedrooms, all with built-in robe
- Modern bathrooms, main with spa tub
- Internal laundry room and multiple storage cupboards
- 24 hour concierge and secure intercom entry
- Double car lock-up garage
- Facilities include heated pool, gym, spa and sauna

## Agent

Morton RE

□ rentals@morton.com.au

morton.com.au

PLANS SHOWN ONLY INDICATIVE OF LAYOUT. DIMENSIONS ARE APPROXIMATE.

morton.

SYDNEY 113/289 Sussex Street