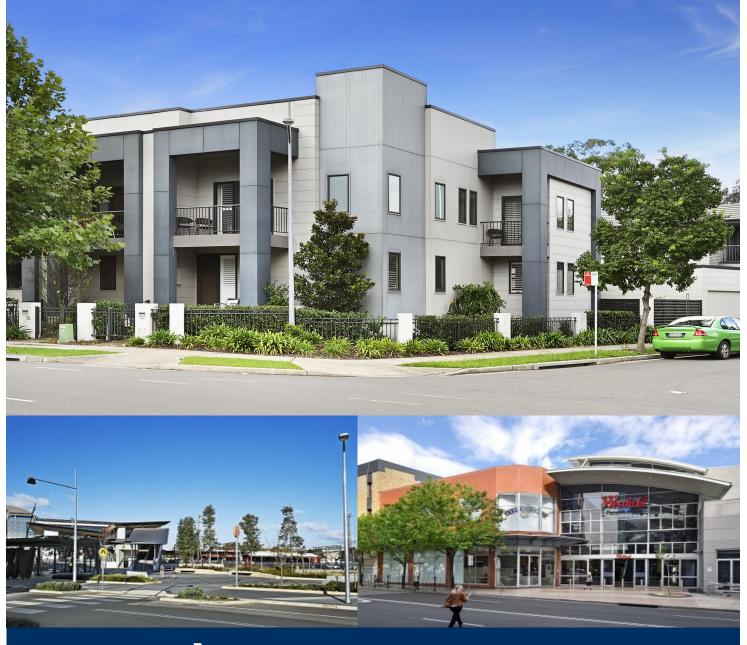

## morton.

This stunning terrace is not only beautifully designed but has a truly amazing aspect. The home is positioned on a corner block with views across the park. A prime location within easy walking distance to Westfield shopping and Penrith train station.

- Spacious two level plan offering stunning light and easy living

- Four bedrooms all on the upper level
- Built-in robes in all bedrooms, master with a walk-in

- Beautiful kitchen with Butler's pantry and stainless steel appliances

- Stunning high ceilings with entertaining areas flowing through to the undercover outdoor area.

- Features plantation shutters, ducted air-conditioning and a double garage

- Near new bathrooms, Master with ensuite

Penrith 140 Lord Sheffield Circuit □ 4 ≌ 2 🚘 2