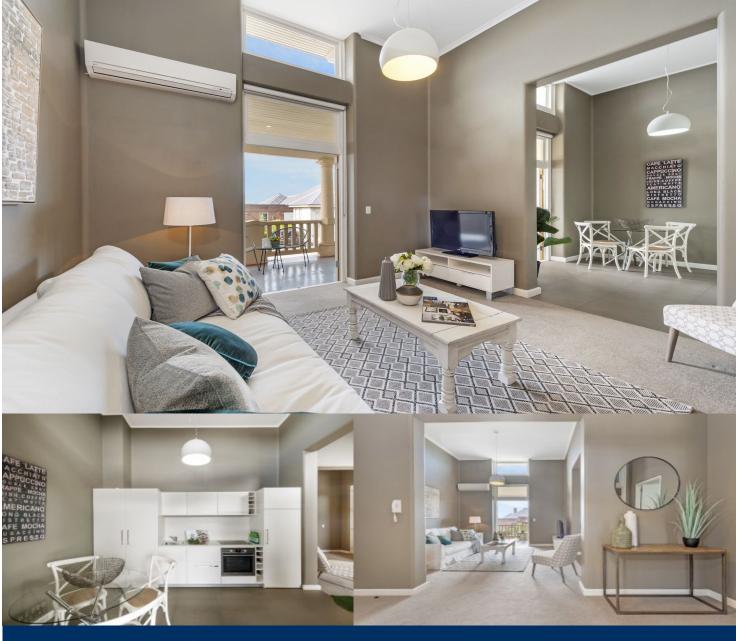

morton.

Little Bay 6/6 Darwin Avenue

2

Located just 20 minutes from the Sydney CBD and just moments from Little Bay Beach, East Village comprises a unique collection of superbly restored landmark heritage buildings. This two bedroom single storey apartment features high ceilings, grand windows, and huge entertaining space while only moments away from the ocean.

- Open plan living, dining and kitchen area
- Soaring four metre high ceilings and original features
- Grand windows maximise light and airflow
- Huge colonnaded private outdoor entertaining area
- High quality appliances including washer/dryer, refrigerator and dishwasher
- Two bright bedrooms with built in robes and neutral woollen carpets
- Stylish bathrooms, loft storage space and internal laundry
- Open air car space and over 15sqm of basement storage