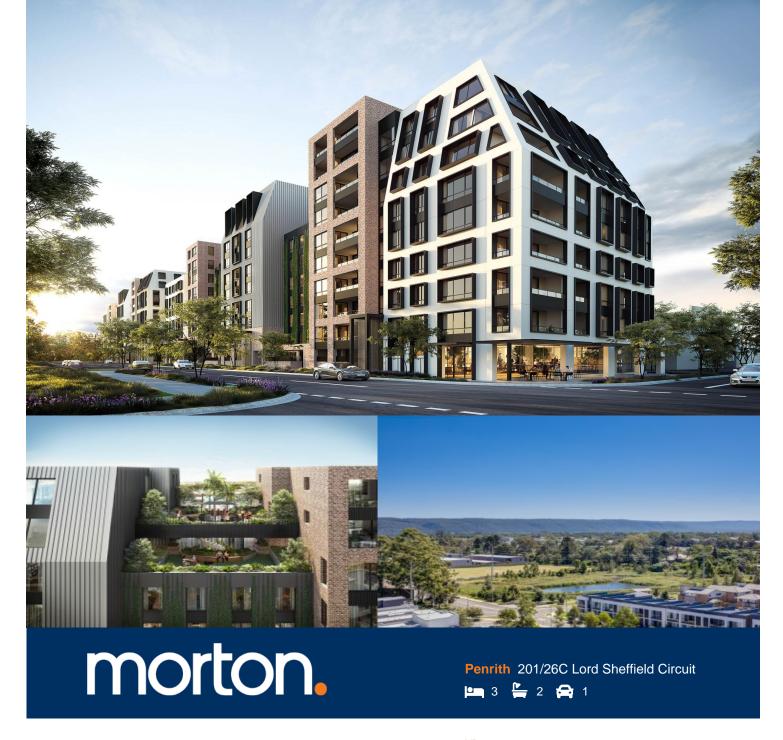

Lumina is an exciting precinct perfectly positioned within Penrith's emerging urban centre - a vibrant community to suit everyone and every lifestyle. A short walk leads you to Westfield's shops and entertainment and Penrith's famed dining precinct. Convenient transport and excellent schools are close by, as well as stunning parklands; from Ron Mulock Oval through to the Nepean River and the foothills of the Blue Mountains. Within the precinct you will find cafes ready to brew your morning coffee as you prepare for a day of work or a weekend family outing.

- 200 metres from Penrith train station and Westfield
- European designed gas kitchen with island stone benchtop and splashback with Westinghouse appliances
- Bathroom, with mosaic tiles and a wall hung basin
- Ducted air con throughout
- Timber floorboards in the well-appointed living & kitchen
- Carpeted bedrooms, master with walk-in robes, ensuite and private balcony, 2nd bedroom and living room also with balcony access.