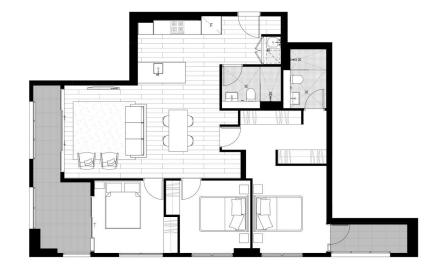

- 200 metres from Penrith train station and Westfield
- European designed gas kitchen with island stone benchtop and splashback with Westinghouse appliances
- Bathroom, with mosaic tiles and a wall hung basin
- Ducted air con throughout
- Timber floorboards in the well-appointed living & kitchen
- Carpeted bedrooms, master with walk-in robes, ensuite and private balcony, 2nd bedroom and living room also with balcony access.