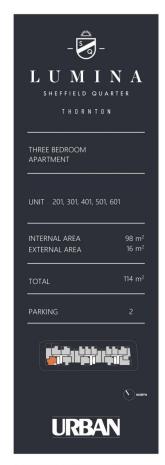

- 200 metres from Penrith train station and Westfield
- European designed gas kitchen with island stone benchtop and splashback with Westinghouse appliances
- Bathroom, with mosaic tiles and a wall hung basin
- Ducted air con throughout
- Timber floorboards in the well-appointed living & kitchen
- Carpeted bedrooms, master with walk-in robes, ensuite and private balcony, 2nd bedroom and living room also with balcony access.