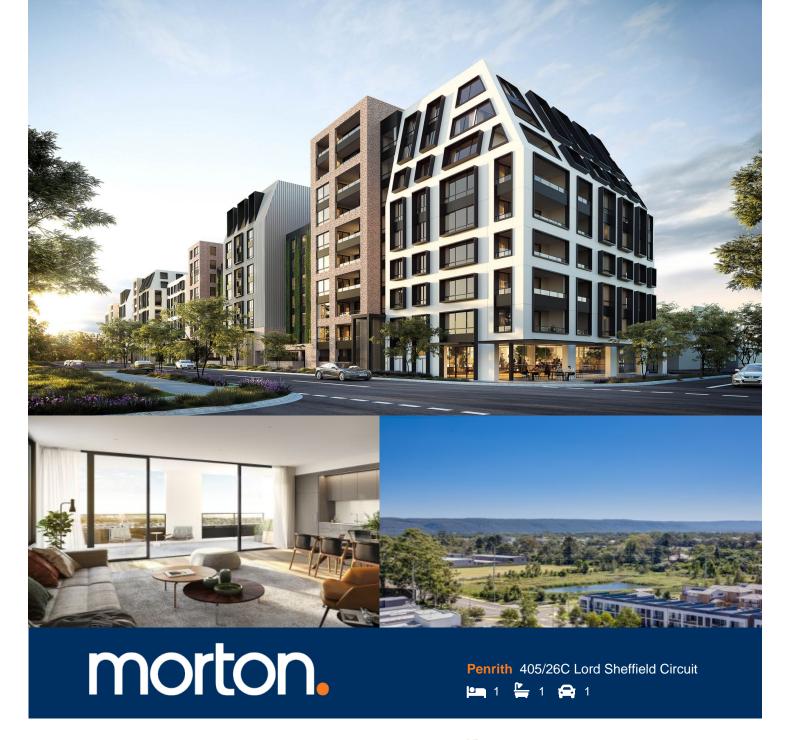

Lumina is an exciting precinct perfectly positioned within Penrith's emerging urban centre - a vibrant community to suit everyone and every lifestyle. A short walk leads you to Westfield's shops and entertainment and Penrith's famed dining precinct. Convenient transport and excellent schools are close by, as well as stunning parklands; from Ron Mulock Oval through to the Nepean River and the foothills of the Blue Mountains. Within the precinct you will find cafes ready to brew your morning coffee as you prepare for a day of work or a weekend family outing.

- 200 metres from Penrith train station
- European designed kitchen and bathroom, with mosaic tiles and a wall hung basin
- Air con to living
- Timber floorboards in the well-appointed living & kitchen areas
- Stone benchtop and splashback in the gas kitchen
- Exclusive resident-only rooftop garden, sky terrace and BBQ facilities with panoramic views to the picturesque Blue