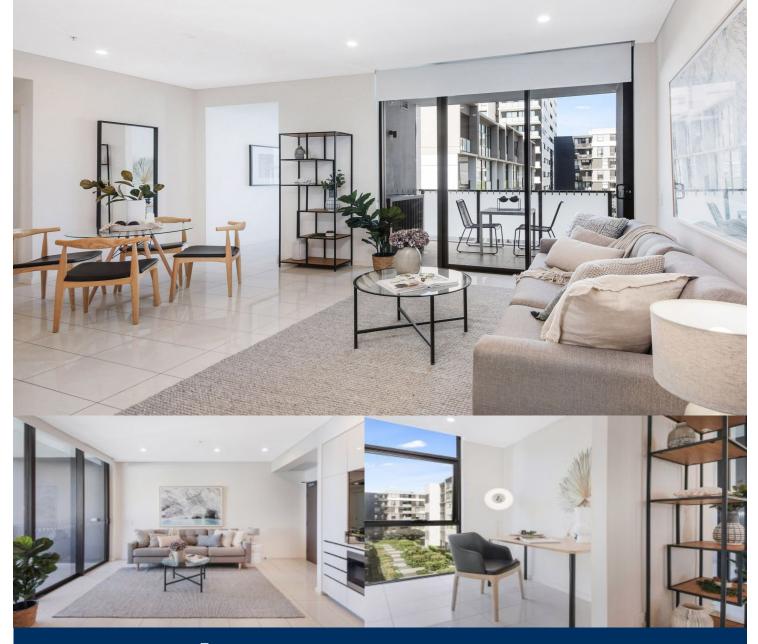

# morton.

Listing agent: Calvin Chan 0406 888 028

This great sized one-bedroom residence creates an instant impact with its generous proportions, sleek designer finishes and luxury on-site leisure facilities. It is set within a prestige architectural complex and offers a quality lifestyle property that has all the amenities of Victoria Park, East Village and Green Square station a stroll from the front door.

- A bright open plan design featuring living and dining areas
- Level access to a private balcony with elevated outlooks
- Double bedroom with built-in plus a separate study alcove
- Designer kitchen with dishwasher and Miele gas appliances
- Fresh modern decor and easy-to-maintain tiled flooring
- A good-sized designer bathroom plus an internal laundry
- Air conditioning, video intercom, data/TV points, LED lighting
- Exclusive access to the building's premium resort amenities