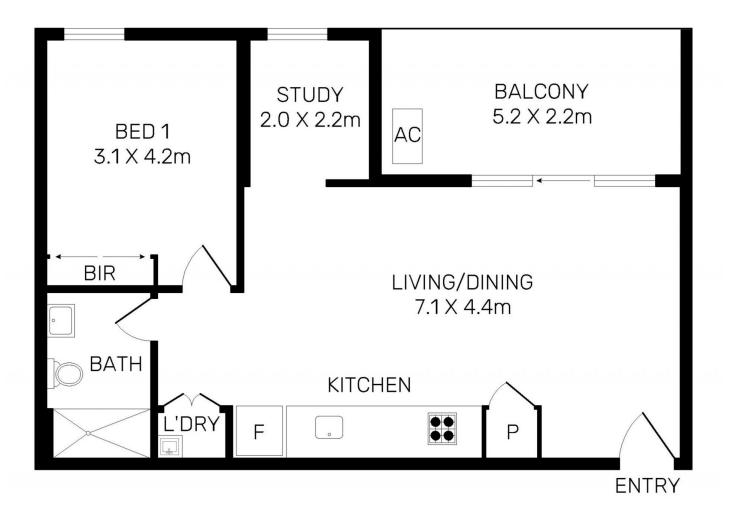

- A bright open plan design featuring living and dining areas
- Level access to a private balcony with elevated outlooks
- Double bedroom with built-in plus a separate study alcove
- Designer kitchen with dishwasher and Miele gas appliances
- Fresh modern decor and easy-to-maintain tiled flooring
- A good-sized designer bathroom plus an internal laundry
- Air conditioning, video intercom, data/TV points, LED lighting
- Exclusive access to the building's premium resort amenities