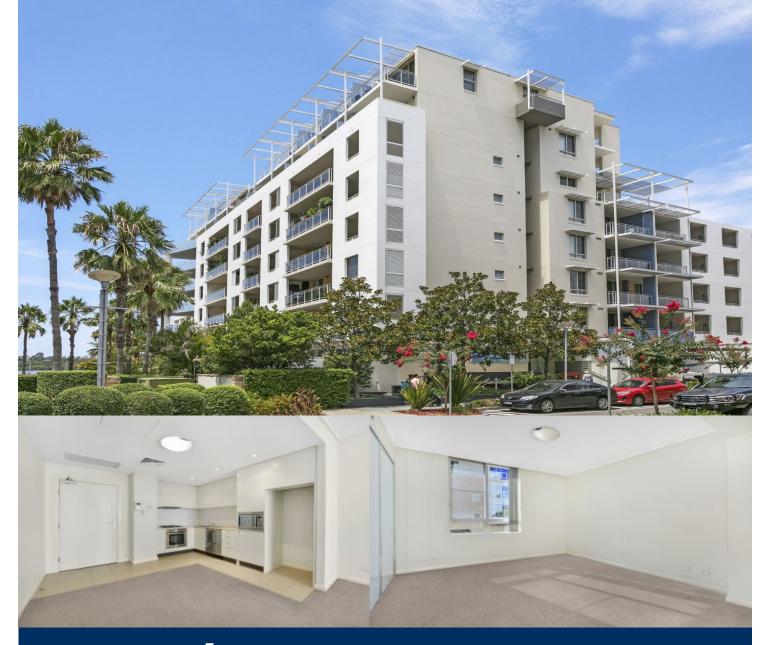

# morton.

Located in Lipari, this one bedroom apartment is by the highly sought after waterside, along the The Promenade. Boasting an enormous 15sqm. bedroom and north-westerly balcony aspect this apartment is sure to be a lifestyle abode. Conveniently located footsteps from Wentworth Point residents' exclusive Pulse Club - offering a gym, swimming pool, and tennis courts - and transport links including Wentworth Point's Baylink shuttle you'll be ideally positioned for accessibility to all major amenities. This unit is a must to inspect and will not disappoint.

### Features:

- Combined open lounge and dining area flowing onto north-west facing covered alfresco balcony
- Kitchen equipped with gas cooking, oven, microwave and dishwasher
- Generous 15m2 bedroom with wall-to-wall double built-in wardrobes
- Spacious bathroom with bathtub

Wentworth Point 343/2 The Crescent