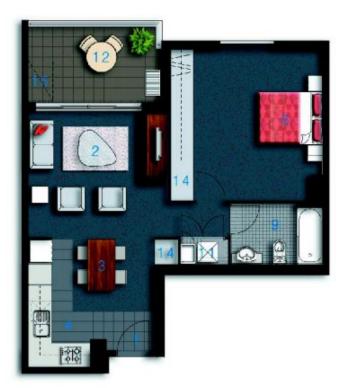

# morton.com.au

| ENTRY          | 01  |
|----------------|-----|
| LIVING         | 0.2 |
| DINING         | 03  |
| KITCHEN        | 0.4 |
| BEDROOM 1      | 05  |
| BATHROOM       | 09  |
| LAUNDRY        | 1.1 |
| BALCONY        | 12  |
| STORAGE        | 14  |
| CLOTHES DRYING | 15  |

lipari

Unit 343

| Lot Number | 91               |
|------------|------------------|
| Туре       | 1 Bedroom        |
| Unit Area  | 58m <sup>2</sup> |
| Balcony    | 8m <sup>2</sup>  |
| Total      | 66m <sup>2</sup> |
| Scale      | 1:100            |
|            |                  |

2.5

5M

1. 24 - 0

Disclaimer: All Layouts are indicative only, and subject to change.

THE WATERFRONT

0