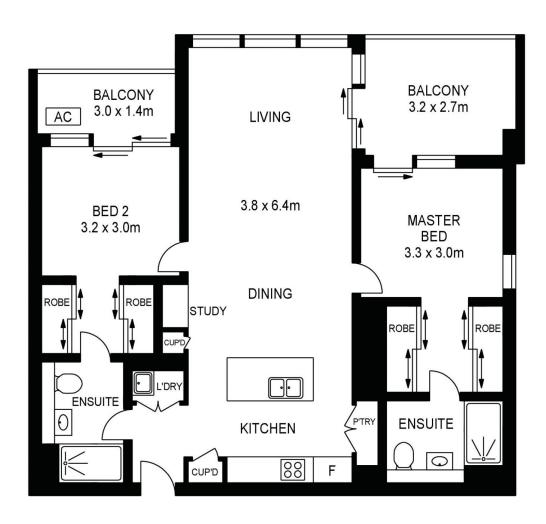

- A flowing layout featuring 88sqm indoor-outdoor living space
- Both double bedrooms have a walk-in, ensuite and balcony
- A great-sized open layout includes a built-in study nook
- Stylish modern kitchen with breakfast bar and gas cooktop
- Floorboards in living area, wool-blend carpet in bedrooms
- Level lift access to a security car space and storage cage
- Air conditioning throughout, intercom access, good storage
- An NBN connected security building that's pet friendly

## **David Lipman**

0409 663 535

david@morton.com.au

APPROX. INT. AREA : 76 sqm
APPROX. EXT. AREA : 12 sqm
TOTAL AREA : 104 sqm
(INCLUDING CAR SPACE & STORAGE CAGE)