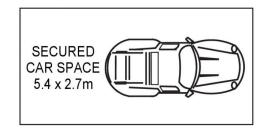

- A flowing layout featuring 88sqm indoor-outdoor living space
- Both double bedrooms have a walk-in, ensuite and balcony
- A great-sized open layout includes a built-in study nook
- Stylish modern kitchen with breakfast bar and gas cooktop
- Floorboards in living area, wool-blend carpet in bedrooms
- Level lift access to a security car space and storage cage
- Air conditioning throughout, intercom access, good storage
- An NBN connected security building that's pet friendly

## **David Lipman**

0409 663 535

david@morton.com.au

APPROX. INT. AREA : 76 sqm
APPROX. EXT. AREA : 12 sqm
TOTAL AREA : 104 sqm
(INCLUDING CAR SPACE & STORAGE CAGE)