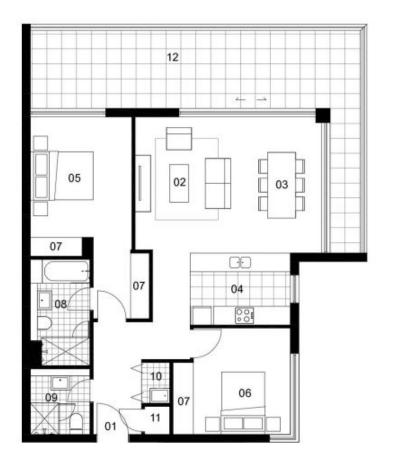

Located in Corsica, here is your opportunity to secure this spacious sun-drenched top floor two bedroom apartment, boasting a large living area with an abundance of natural light flowing onto an oversized L-shaped entertainer's balcony with expansive northerly views over the parklands. A short stroll to local waterside cafes and shops by The Promenade, and centrally located to access transport links including the ferry to Sydney CBD and Parramatta, Marina Square and Pierside retail quarters, and with residents' access for Pulse Club membership, you'll have all your lifestyle needs at your feet.

#### Features:

- Freshly painted throughout
- Highest level apartment offering area views and privacy
- L-shaped entertainer's balcony with true northerly aspect and spanning west to east views
- Spacious open plan living and dining
- Spacious full sized kitchen equipped with premium stainless steel appliances