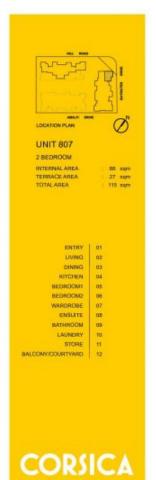

Located in Corsica, here is your opportunity to secure this spacious sun-drenched top floor two bedroom apartment, boasting a large living area with an abundance of natural light flowing onto an oversized L-shaped entertainer's balcony with expansive northerly views over the parklands. A short stroll to local waterside cafes and shops by The Promenade, and centrally located to access transport links including the ferry to Sydney CBD and Parramatta, Marina Square and Pierside retail quarters, and with residents' access for Pulse Club membership, you'll have all your lifestyle needs at your feet.

#### Features:

- Freshly painted throughout
- Highest level apartment offering area views and privacy
- L-shaped entertainer's balcony with true northerly aspect and spanning west to east views
- Spacious open plan living and dining
- Spacious full sized kitchen equipped with premium stainless steel appliances