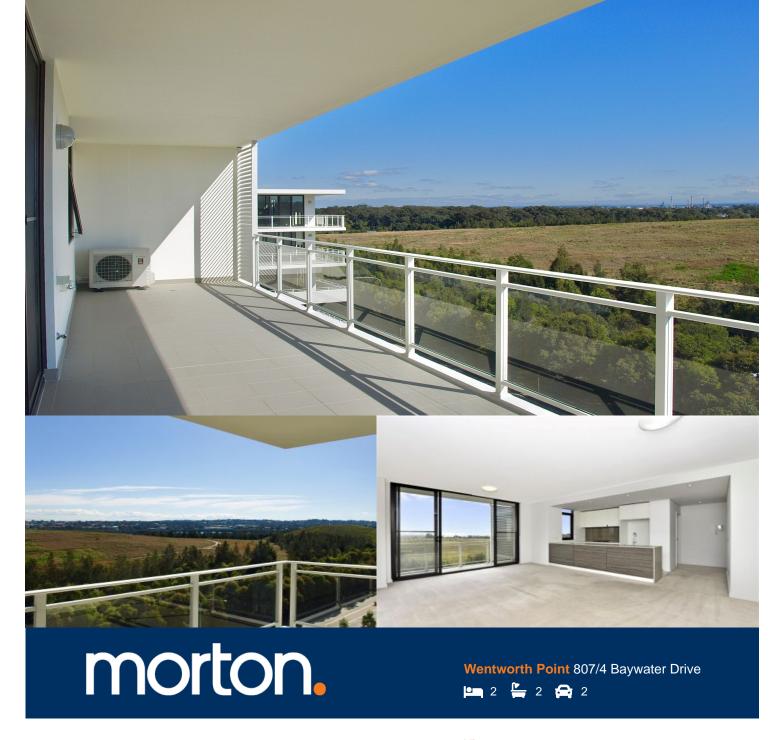

Located in Corsica, here is your opportunity to secure this spacious sun-drenched top floor two bedroom apartment, boasting a large living area with an abundance of natural light flowing onto an oversized L-shaped entertainer's balcony with expansive northerly views over the parklands. A short stroll to local waterside cafes and shops by The Promenade, and centrally located to access transport links including the ferry to Sydney CBD and Parramatta, Marina Square and Pierside retail quarters, and with residents' access for Pulse Club membership, you'll have all your lifestyle needs at your feet.

#### Features:

- Freshly painted throughout
- Highest level apartment offering area views and privacy
- L-shaped entertainer's balcony with true northerly aspect and spanning west to east views
- Spacious open plan living and dining
- Spacious full sized kitchen equipped with premium stainless steel appliances