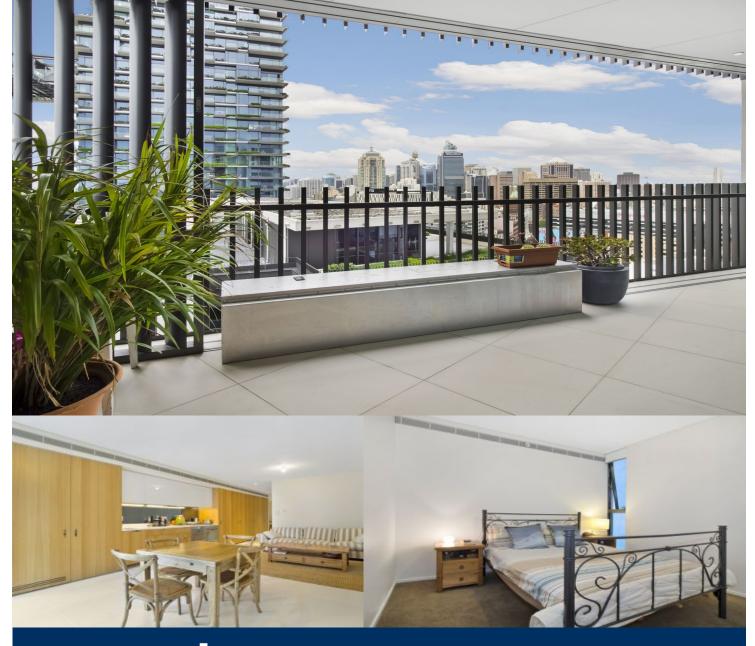

## Nicole Beckett

0409 896 152

□ nicole@morton.com.au

Located at the renowned Central Park Chippendale, situated in the Mark with direct access to a fully equipped gymnasium, an elevated outdoor pool, rooftop and on your doorstep is an expansive tree lined park, Fashionable retail outlets, a Woolworths supermarket and various cafes and eateries.

- Open plan, dual living and dining rooms, tiled
- Spacious entertainers balcony boasting city views
- Tastefully designed kitchen featuring European kitchen appliances, stone bench tops, many floor to ceiling storage options and fridge included
- Internal laundry, combined washer and dryer included
- Carpeted master bedroom, deluxe ensuite with separate bath tub
- Secure car space with internal and street access
- Comes with fridge, washing machine & dryer