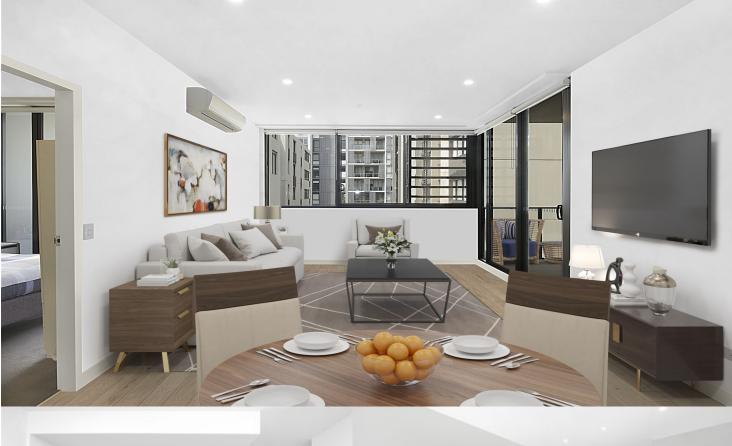

Located in the Chapman building, this large 100sqm unfurnished two bedroom apartment features a large king-sized master bedroom and balcony.

## Features

- Southeast facing, covered balcony, double roller blinds throughout
- Entertainers kitchen with stone benchtops, soft close cupboards.
- Four burner gas stove top, stainless steel appliances, dishwasher.
- LED lighting throughout, reverse cycle A/C in living and bedrooms.
- Large open living and dining with engineered timber flooring
- Stylish dark/mountain colour scheme.