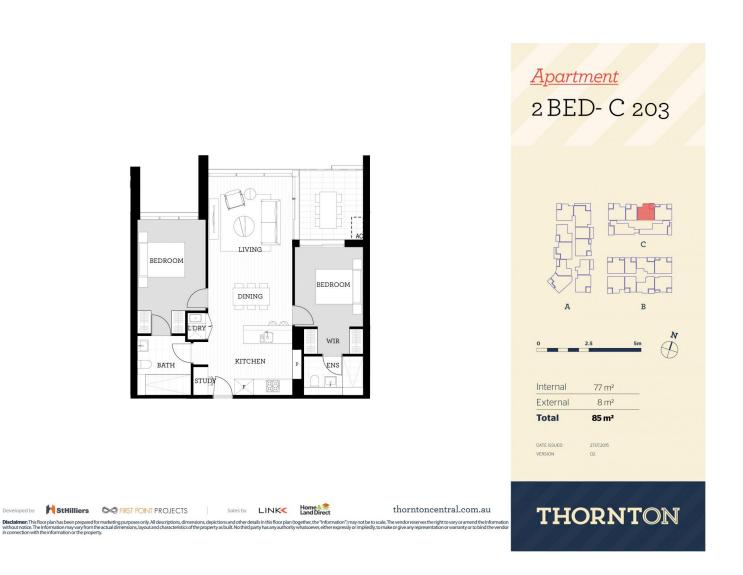

Located in the Chapman building, this large 100sqm unfurnished two bedroom apartment features a large king-sized master bedroom and balcony.

Penrith 203/81C Lord Sheffield Circuit