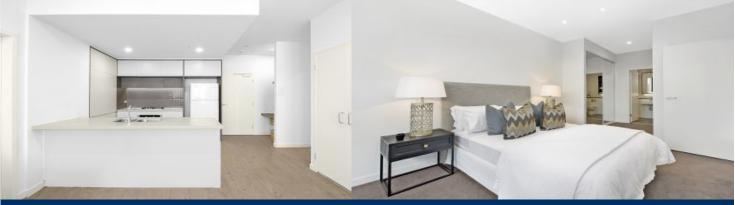

Located in the Chapman building, this large 100sqm unfurnished two bedroom apartment features a large king-sized master bedroom and balcony.

## Features

- Southeast facing, covered balcony, double roller blinds throughout
- Entertainers kitchen with stone benchtops, soft close cupboards.
- Four burner gas stove top, stainless steel appliances, dishwasher.
- LED lighting throughout, reverse cycle A/C in living and bedrooms.
- Large open living and dining with engineered timber flooring
- Stylish dark/mountain colour scheme.