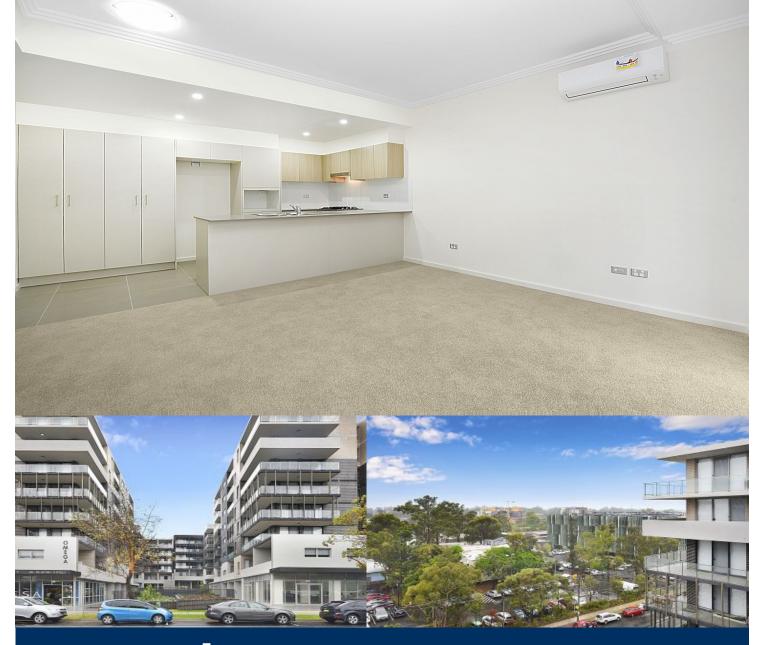

# morton.

Conveniently located in the brand new Omega Apartment development (entry via Foyer D), this unfurnished stylish and spacious As new one-bedroom apartment has quality finishes and is ideal for the busy professional, close to all the amenities required, including being across the road from the upgraded Nepean Hospital and a 12 minute walk to Kingswood train station.

- Light-filled north-east facing position on level 4 with balcony. - Carpeted throughout with open living and dining and reverse-cycle air conditioning, including additional storage cupboard, TV and gas outlet.

- Entertainer's eat-in gas kitchen with ample storage and bench space, including a pantry, Caesarstone island benchtop, Westinghouse dishwasher, cooktop and oven.

- Bedroom with triple built-in mirrored robes,  $\mathsf{TV}$  outlet and access to the balcony.

- Blinds and flyscreens already installed, internal laundry with dryer.

- Bathroom with shower and stylish tiled feature wall, LED light