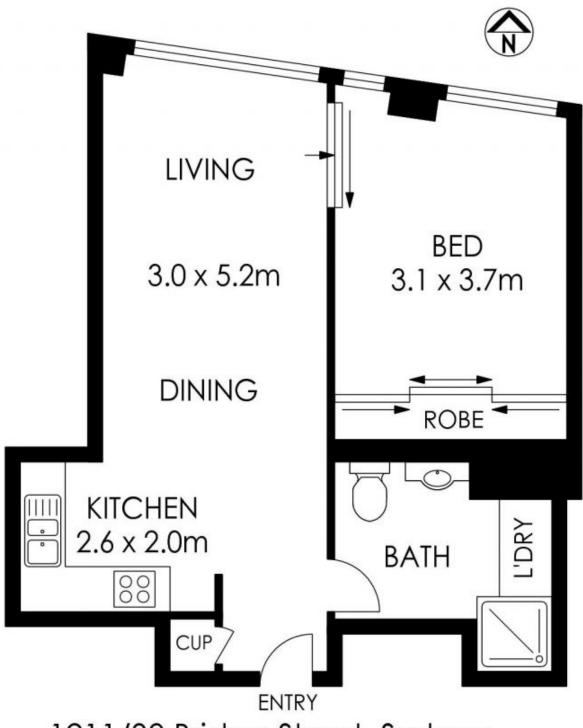

morton.

Sydney Level 12/38 Bridge Street

1

Perfectly positioned, this fabulous residence holds a central location in the heart of the CBD. Executives and city locals will know this is the ultimate inner city abode, offering the perfect investment opportunity, surrounded by world class attractions and local conveniences.

- 12th floor position with a northly aspect
- Generous open plan living and dining rooms
- Kitchen with granite bench tops, quality SMEG appliances and ample storage
- Bright and spacious master bedroom with mirrored built-ins
- Fully tiled bathroom and internal laundry with dryer
- Ducted air con throughout
- Intercom and secure lift access
- Concierge service