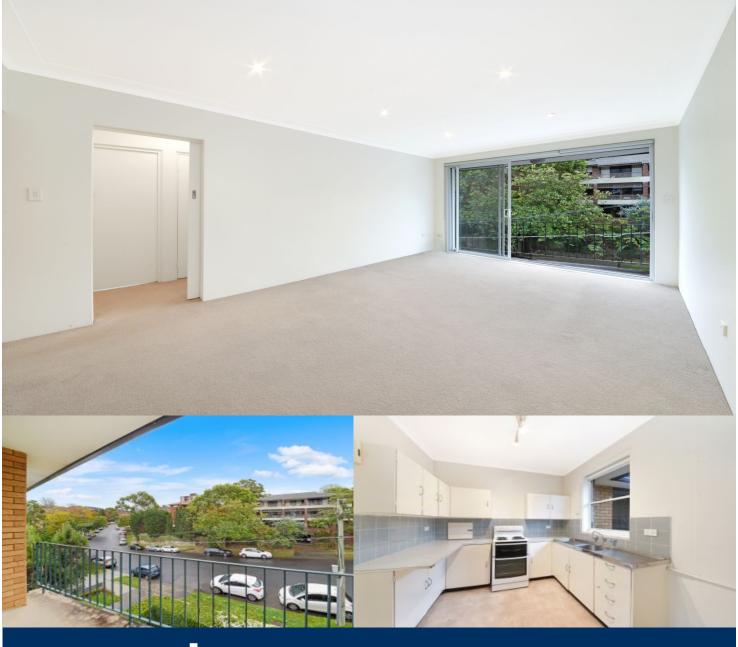

## Sarah Fowell

0437 492 129

This top floor, north facing apartment boasts a leafy outlook with abundant natural light. Located on a quiet suburban tree-lined street this home is a short walk from Wollstonecraft train station, harbour side parkland, shops and cafe's this home is perfectly suited to those seeking a quiet yet convenient lifestyle.

- Bright master bedroom with mirrored built in robe
- Large combined living and dining opening onto balcony
- Spacious kitchen with abundant storage options
- Bathroom with combined bath tub and shower
- Spacious internal laundry
- Lock up garage