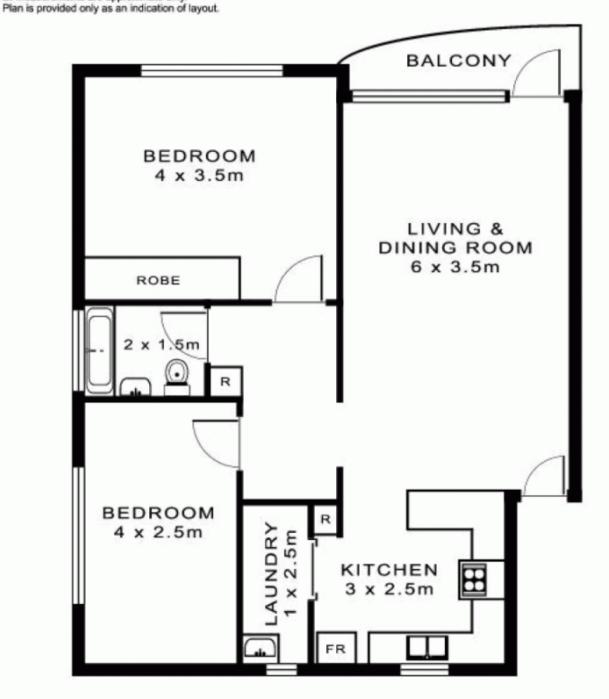

- Bright master bedroom with mirrored built in robe
- Large combined living and dining opening onto balcony
- Spacious kitchen with abundant storage options
- Bathroom with combined bath tub and shower
- Spacious internal laundry
- Lock up garage

## 7/7 Belmont Ave, WOLLSTONECRAFT

\* note all measurements are approximate only.