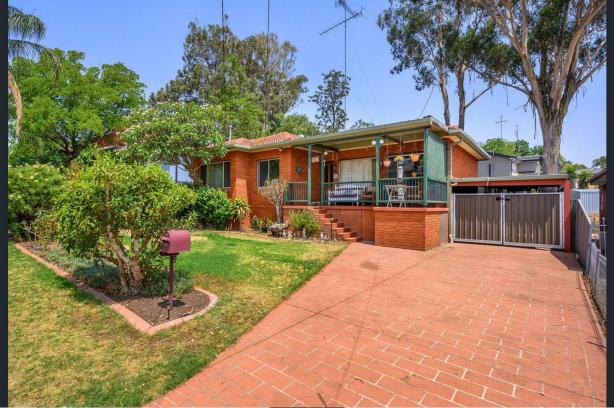

# morton.

Penrith 10 Panorama Road

4

Located within close proximity to Penrith Train Station, Westfields, shops and schools. Is this four bedroom family home nestled in a quiet street.

# Featuring-

- Four spacious bedrooms with BIW and ceiling fans
- Modern bathroom
- Updated Kitchen
- Additional toilet
- Large tandem carport with great access to back yard
- Outdoor sheltered entertaining area
- Two garden sheds
- 9 foot ceilings with decorative cornice
- Split cycle air conditioner
- Large backyard
- Pets on application