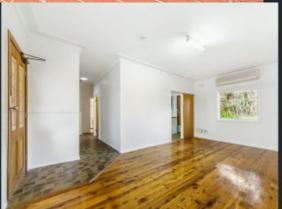

# Featuring-

- Four spacious bedrooms with BIW and ceiling fans
- Modern bathroom
- Updated Kitchen
- Additional toilet
- Large tandem carport with great access to back yard
- Outdoor sheltered entertaining area
- Two garden sheds
- 9 foot ceilings with decorative cornice
- Split cycle air conditioner
- Large backyard
- Pets on application