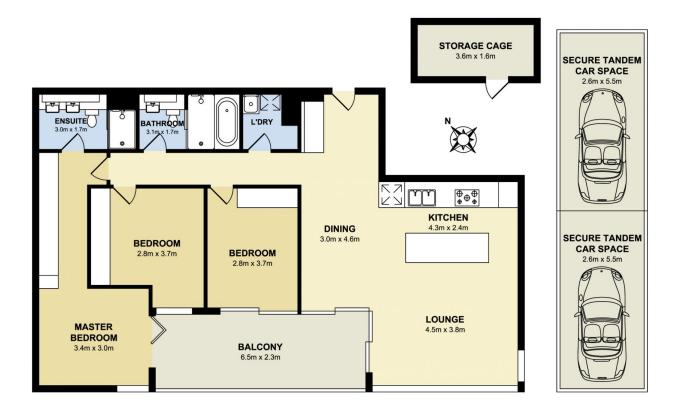

- Well-proportioned light filled living area and oversized entertainers' terrace
- Gourmet kitchen with premium Miele appliances and gas cooking
- Generously sized bedrooms with custom built-in robes
- Internal laundry with dryer and storage
- Marble bathrooms, ducted air conditioning, video intercom
- Secure basement parking with double car space, storage cage and lift