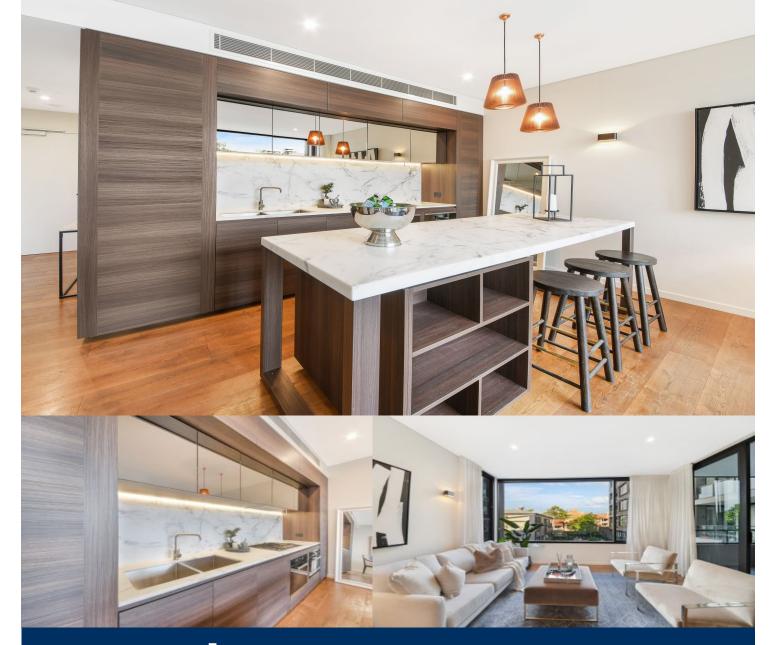

# morton.

Designed by award-winning architects Bates Smart with elegant exterior finishes across the articulated five-storey façade complement the heritage residences nearby, each floor plan has been individually designed to maximise the intrinsic value of its position. Peacefully set to the rear of the complex, it is immaculately presented throughout and ideally positioned right in the heart of Mosman.

- Well-proportioned light filled living area and oversized entertainers' terrace
- Gourmet kitchen with premium Miele appliances and gas cooking
- Generously sized bedrooms with custom built-in robes
- Internal laundry with dryer and storage
- Marble bathrooms, ducted air conditioning, video intercom
- Secure basement parking with double car space, storage cage and lift