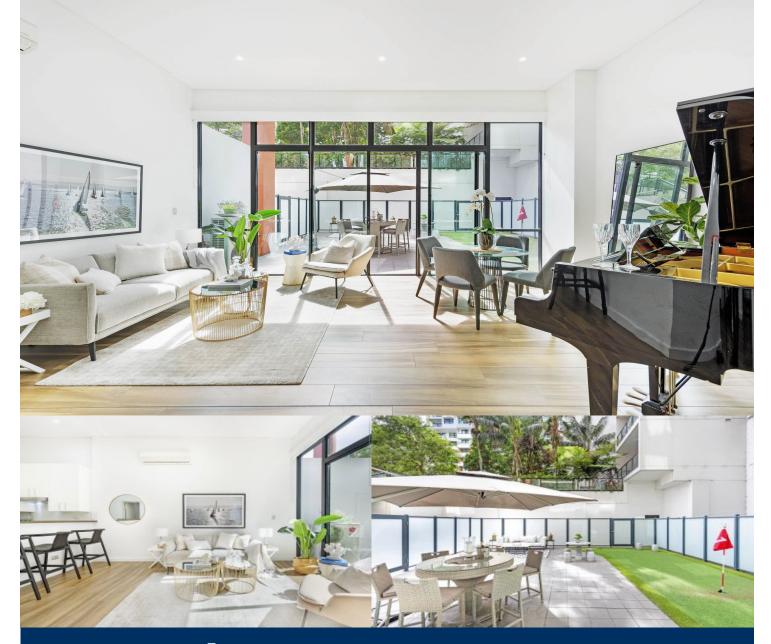

# morton.

Offering the perfect blend of generous modern design, stylish finishes and effortless in/outdoor living, this well-appointed two-bedroom apartment is a light filled inner city haven with an expansive alfresco area and 177sqm area on title. It's quietly set to the rear of the prestige Acacia Gardens building and has been designed to embrace low maintenance living and easy entertaining.

- A bright and airy open layout with extra height ceilings
- A super-sized 65sqm courtyard with a private BBQ area
- An ideal north-easterly aspect with excellent natural light
- Two double bedrooms both have built-ins and courtyard access
- A well-appointed modern kitchen with breakfast bar seating
- Security basement car space, intercom entry and lift access
- Resort style indoor swimming pool, gym, sauna and spa