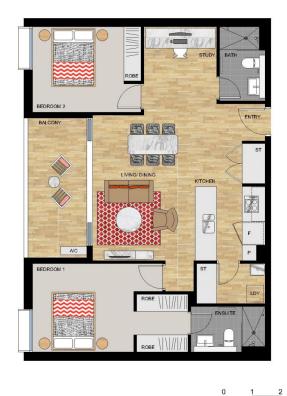

## APARTMENT 420 LOT 105

2 BEDROOM

| Internal<br>External | 81 sqm<br>9 sqm |
|----------------------|-----------------|
|                      |                 |

N

4

SAFARI II - LEVEL 4

Dischanse: This floor plan has been prepared for marketing purposes only. All descriptions, dimensions, depictions and other details in this floor plan may not be to acide and may vary friom the property as bulk. Your attention is drawn to the special conditions of the contract for a sel all data. No third party has any anotherity to make or gives any representation or warranty in relation to the property unless the representation or warranty in confirmed by the vendors and induced in the contract for sale of land. Data Israel: 05/12/14 Retrints: C