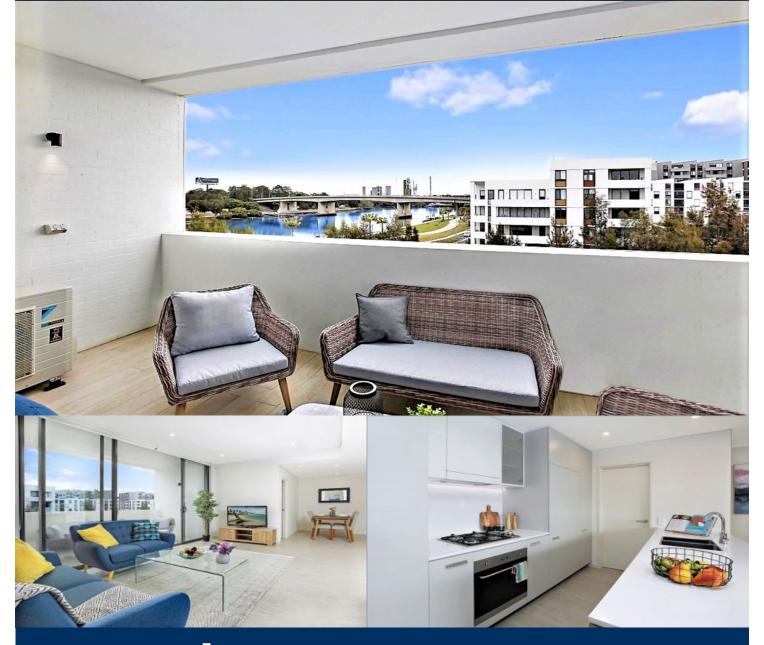

# morton.

Located in the riverside urban hub of Royal Shores, this apartment located in the Safari building offers waterside community lifestyle within the master-planned development in family friendly Ermington. Perched on the waters edge, Royal Shores offers easy access to the river, riverside walkways and cycleways, and recreational parks designed to entertain all ages. You'll be spoiled for peaceful living in this cosy resort-like corner of Sydney.

#### Features:

- Open plan living and dining flowing to entertainer's alfresco balcony with uninterrupted water views
- Double galley kitchen with stainless steel appliances, stone bench tops, and mirror splash back
- Hard flooring throughout living area
- Reverse cycle air conditioning
- Data/TV points in living and main bedroom
- Security access building with audio-video intercom
- Secure car space