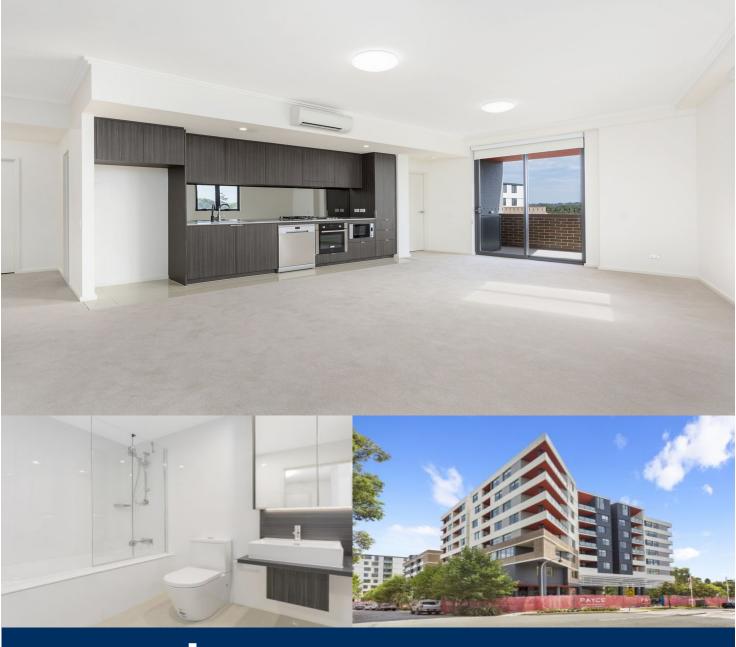

morton.

Riverwood 707/11A Washington Avenue

Located on level 7 in "Trinity", this fantastic apartment offers a brand new lifestyle in a beautiful, quiet and master planned community. With easy access to the M5 and only 20kms to the CBD. The huge two-bedroom plus study unit represents the upper echelon of apartment living.

## **APARTMENT FEATURES**

- Apartment size 100sqm
- Reverse cycle air conditioning
- Stainless steel kitchen appliances
- Stone bench tops, mirror splash backs
- Wool carpets, efficient LED down lights
- Data/TV points in living and main bedroom
- Recessed mirrored cabinets in bathroom
- Separate study area & internal laundry
- Large open plan living/dining, opens onto balcony
- Double bedroom including built-in wardrobe
- Secure car space in building, lift with intercom