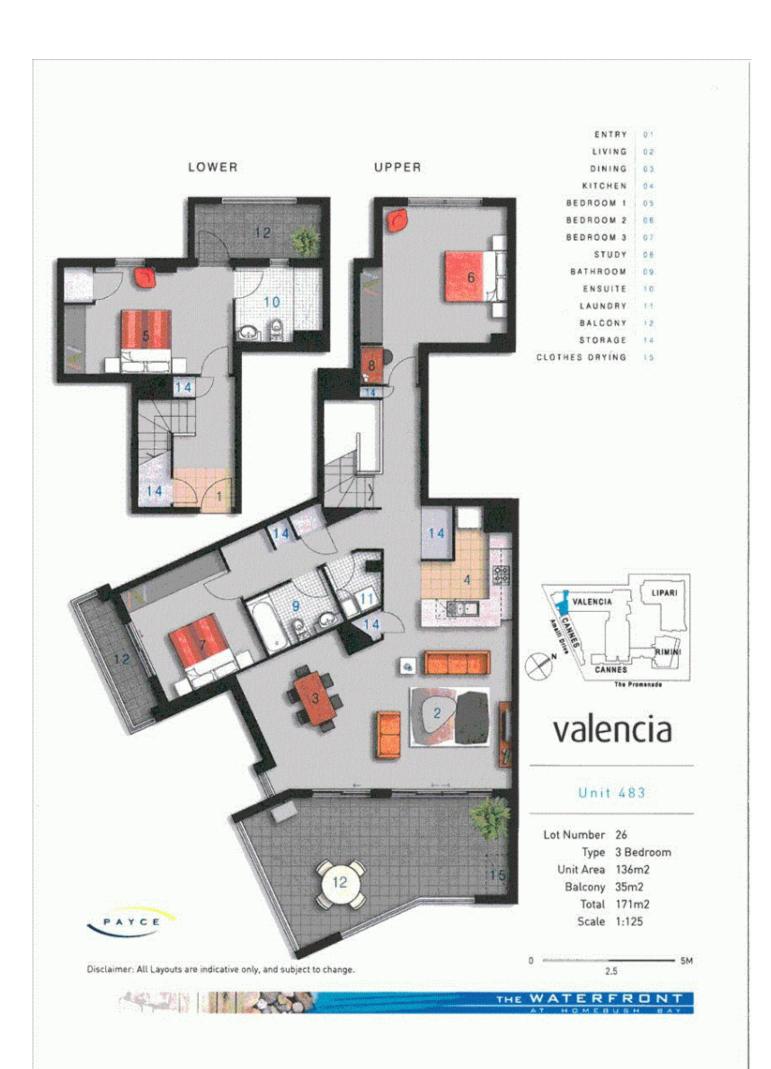

## morton.

Located in Valencia by The Promenade, this is your opportunity to move into this spacious three bedroom boasting over 170sqm. in size, water view, and an entertainer's balcony flowing off living area, and private balconies off two bedrooms. Only a short stroll to The Piazza and Wentworth Point's exclusive Pulse Club providing gymnasium, swimming pool and tennis court facilities all year round. Situated in The Waterfront estate, you'll be moments from Marina Square shopping centre, ferry and bus links to the city and Parramatta, Sydney Olympic Park main venues and train station, Bicentennial Park and Millennium Parklands.

## Property features:

- East-facing entertainer's balcony flowing from living and dining area
- Spacious open plan living and dining rooms
- Fully equipped kitchen with premium stainless steel appliances, gas cooking and plentiful cupboard space
- Generous bedrooms with built-in wardrobes, and private