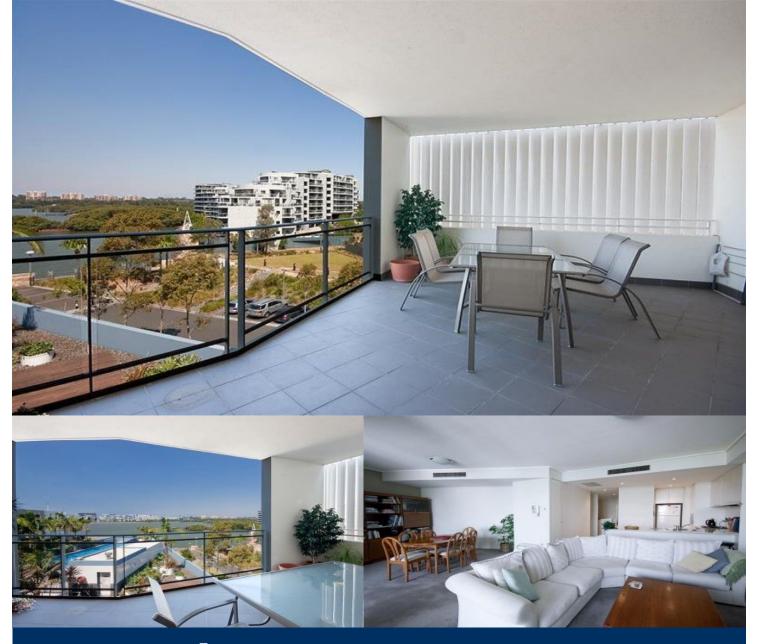

## morton.

Located in Valencia by The Promenade, this is your opportunity to move into this spacious three bedroom boasting over 170sqm. in size, water view, and an entertainer's balcony flowing off living area, and private balconies off two bedrooms. Only a short stroll to The Piazza and Wentworth Point's exclusive Pulse Club providing gymnasium, swimming pool and tennis court facilities all year round. Situated in The Waterfront estate, you'll be moments from Marina Square shopping centre, ferry and bus links to the city and Parramatta, Sydney Olympic Park main venues and train station, Bicentennial Park and Millennium Parklands.

## Property features:

- East-facing entertainer's balcony flowing from living and dining area
- Spacious open plan living and dining rooms
- Fully equipped kitchen with premium stainless steel appliances, gas cooking and plentiful cupboard space
- Generous bedrooms with built-in wardrobes, and private