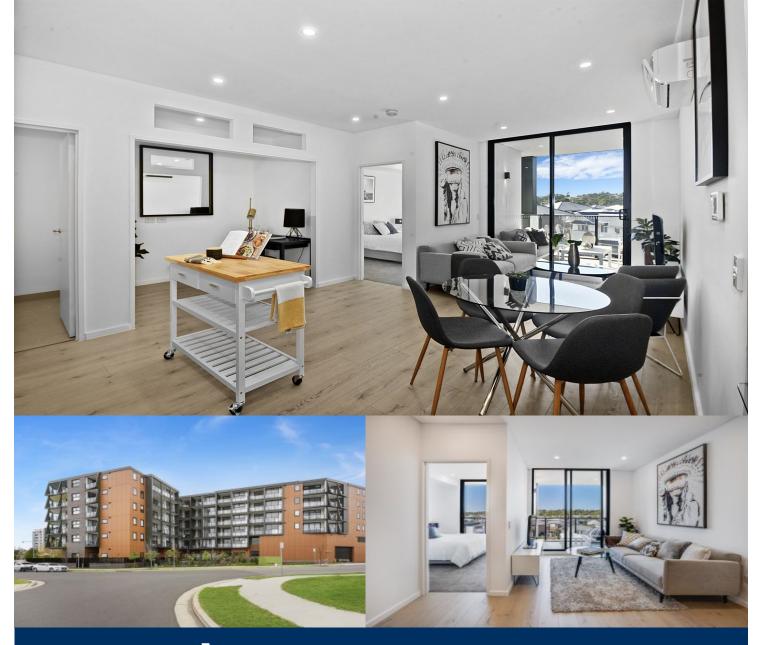

# morton.

This sleek easy-living apartment stylishly appointed for executive living, this designer Wildwood Apartments residence is positioned in the highly acclaimed Thornton Estate master-planned community. Crisp, contemporary and featuring sweeping urban views, it captures the essence of style and quality with ultra-modern finishes, good natural light and a great sense of privacy.

### Option available to be furnished.

- Fresh and airy open design with timber flooring
- Good sized double bedroom with built-ins plus a separate study
- Covered balcony that captures elevated views over the area
- Quality gas kitchen featuring sleek fittings and dishwasher
- Well-proportioned designer bathroom plus internal laundry
- Security basement car space, air-conditioning and intercom entry
- Access to the community park plus a rooftop BBQ terrace

Penrith 411/60 Lord Sheffield Circuit