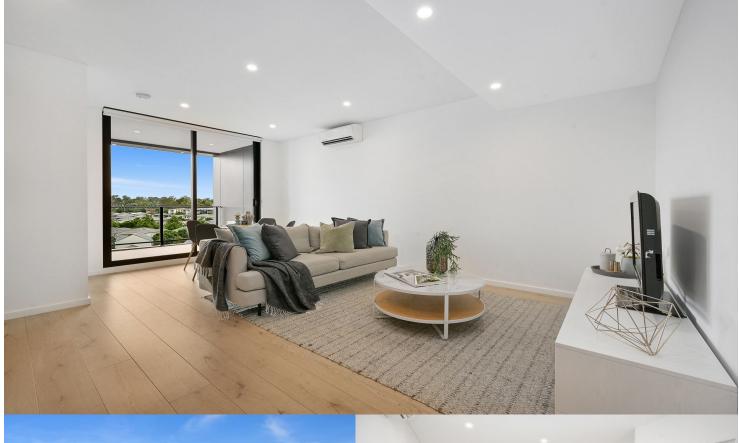

# morton.

Penrith 512/60 Lord Sheffield Circuit

A sleek easy-living apartment stylishly appointed for executive living, this designer Wildwood Apartments residence is positioned in the highly acclaimed Thornton Estate master-planned community. Crisp, contemporary and featuring sweeping urban views, it captures the essence of style and quality with ultra-modern finishes, good natural light and a great sense of privacy.

- Fresh and airy open design with timber flooring
- Good sized double bedroom with built-ins plus a separate study  $% \left( 1\right) =\left( 1\right) \left( 1\right) +\left( 1\right) \left( 1\right) \left( 1\right) +\left( 1\right) \left( 1\right)$
- Covered balcony that captures elevated views over the area
- Quality gas kitchen featuring sleek fittings and dishwasher
- Well-proportioned designer bathroom plus internal laundry
- Security basement car space, air-conditioning and intercomentry
- Access to the community park plus a rooftop BBQ terrace