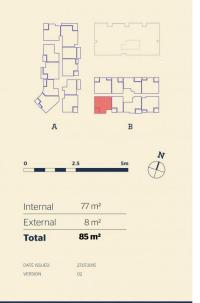

## Features Include:

- Level 4 Easterly aspect with large covered balcony
- Entertainers kitchen with stone benchtops, soft close cupboards
- Four burner gas stove top with stainless steel appliances, dishwasher
- LED lighting, internal laundry with dryer, reverse-cycle split-system air conditioning throughout
- Open living and dining with engineered timber flooring, dark colour scheme
- Wool-blend carpeted bedroom, mirrored built-in robes
- Audio intercom with security and lift access
- Secure basement car space, with a storage cage
- On-site building manager and free concierge service for postage and package delivery/pick-up, free monthly