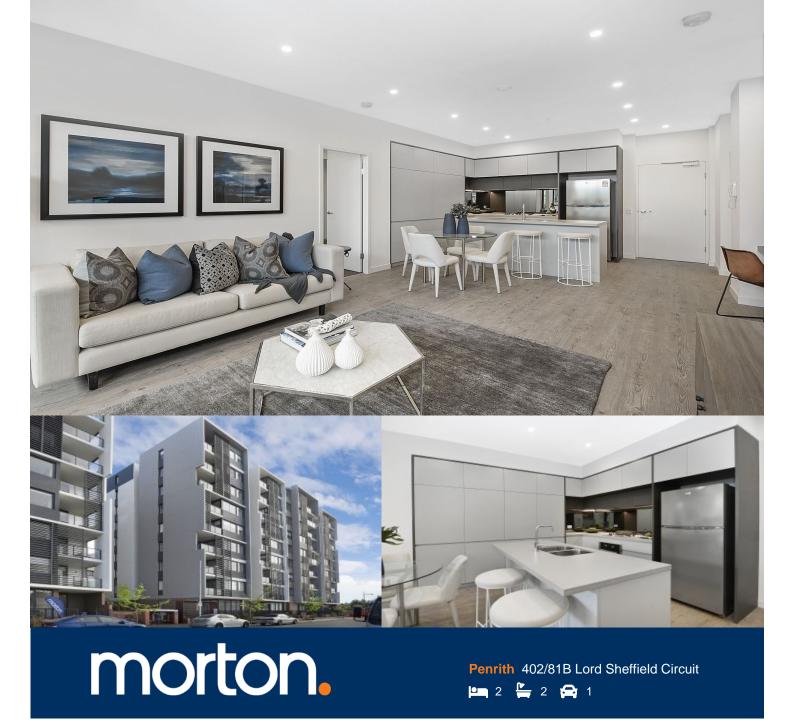

Located in the hub of North Penrith, Thornton Central offers convenient apartment living in a master-planned community only metres from the Penrith rail hub, Westfield shopping centre and local parks.

## Features Include:

- Level 4 Easterly aspect with large covered balcony
- Entertainers kitchen with stone benchtops, soft close cupboards
- Four burner gas stove top with stainless steel appliances, dishwasher
- LED lighting, internal laundry with dryer, reverse-cycle split-system air conditioning throughout
- Open living and dining with engineered timber flooring, dark colour scheme
- Wool-blend carpeted bedroom, mirrored built-in robes
- Audio intercom with security and lift access
- Secure basement car space, with a storage cage
- On-site building manager and free concierge service for postage and package delivery/pick-up, free monthly