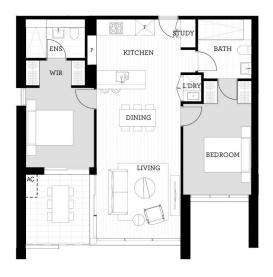

## Features Include:

- Level 4 Easterly aspect with large covered balcony
- Entertainers kitchen with stone benchtops, soft close cupboards
- Four burner gas stove top with stainless steel appliances, dishwasher
- LED lighting, internal laundry with dryer, reverse-cycle split-system air conditioning throughout
- Open living and dining with engineered timber flooring, dark colour scheme
- Wool-blend carpeted bedroom, mirrored built-in robes
- Audio intercom with security and lift access
- Secure basement car space, with a storage cage
- On-site building manager and free concierge service for postage and package delivery/pick-up, free monthly