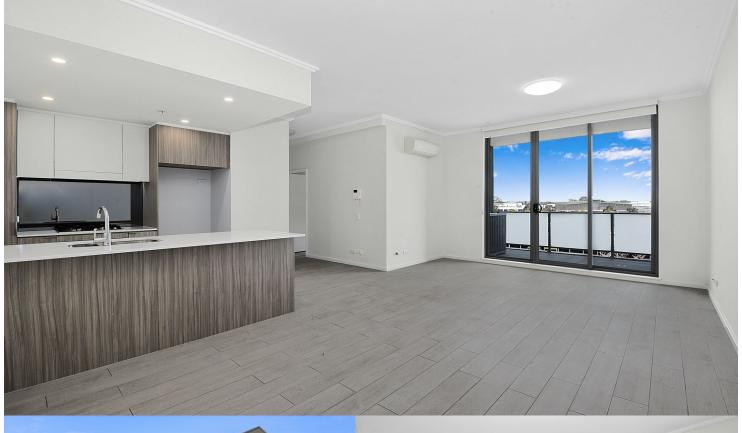

### Features Include:

- Lv 6, Covered balcony, southwest facing with Blue Mountains views
- Tiled open living and dining area, efficient LED lighting throughout
- Reverse cycle air conditioning, block-out roller blinds throughout
- Stylish kitchen with stone bench-tops, soft close drawers & cupboards
- Gas stove top with stainless steel dishwasher, microwave and oven
- Wool-blend carpeted bedrooms with mirrored built-in robes
- NBN ready, Data/TV/PayTV points in living & bedroom
- Quality bathroom with mirrored vanity cabinet
- Internal laundry with dryer