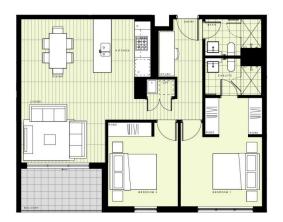

#### LEVEL 4

APARTMENT A423 LOT 36 2 BEDROOM + STUDY INTERNAL AREA 75m²
EXTERNAL AREA 6m²
TOTAL 91m²
0 1m 2m Distance: The four join has been present for maketing prepared only a few processors of the processors of the processor of th