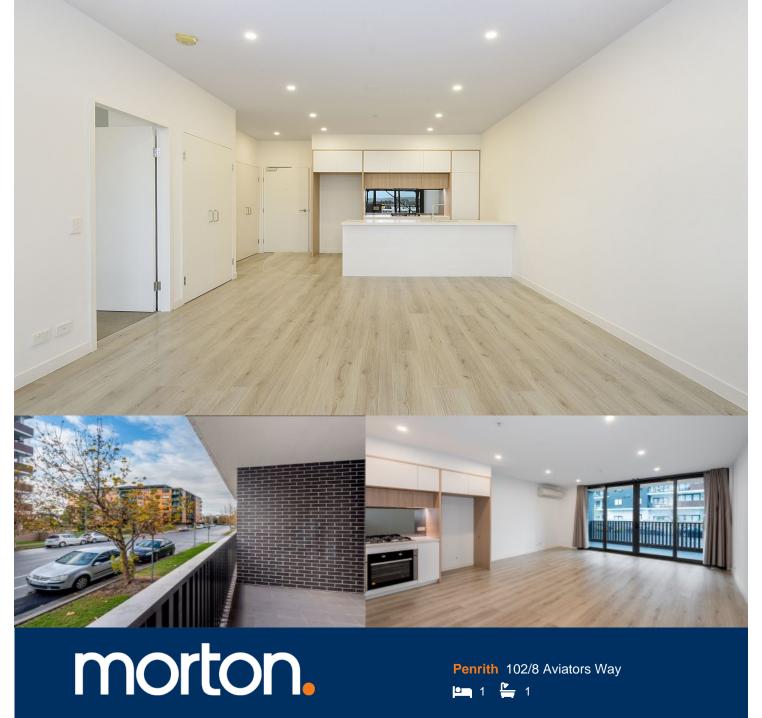

# \*NO CAR SPACE INCLUDED\*

Thornton Central apartments are located on the north side of Penrith train station with park and district views, some with water views towards the picturesque Blue Mountains, situated in the master-planned community Thornton Estate, offering convenient apartment living only metres to Westfield shopping centre, local parks and quality restaurants and cafes.

### Features Include:

- Timbered open living and dining area, efficient LED lighting
- Filled with natural light from the floor to ceiling windows
- Reverse cycle air conditioning, block-out roller blinds throughout
- Modern kitchen, soft close cupboards, appliances, mirrored splashback
- Wool-blend carpeted bedroom with mirrored built-in robes
- NBN ready, MATV/PayTV points in the living & bedroom
- Quality bathroom with mirrored vanity cabinet
- Large internal laundry with dryer