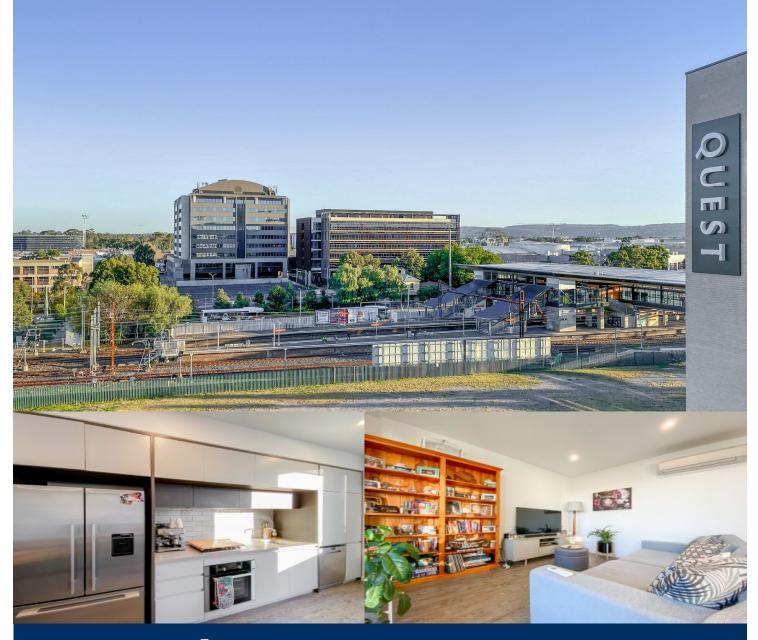

# morton.

Located in the hub of North Penrith, Thornton Central offers convenient apartment living in a master planned community only metres from the Penrith rail hub, Westfield shopping centre and local parks.

#### Features Include:

- Level 8 Southwest aspect with large covered balcony
- Carpeted king-sized bedroom with mirrored bulit-in robes
- Stylish kitchen with stone benchtops, soft close cupboards
- Four burner gas stove top with stainless steel appliances, dishwasher
- LED lighting, internal laundry with dryer
- Reverse-cycle split-system air conditioning
- Open living and dining with engineered timber flooring
- Audio intercom with security and lift access, NBN ready
- Secure basement car space, with a storage cage
- On-site building manager, common landscaped courtyard