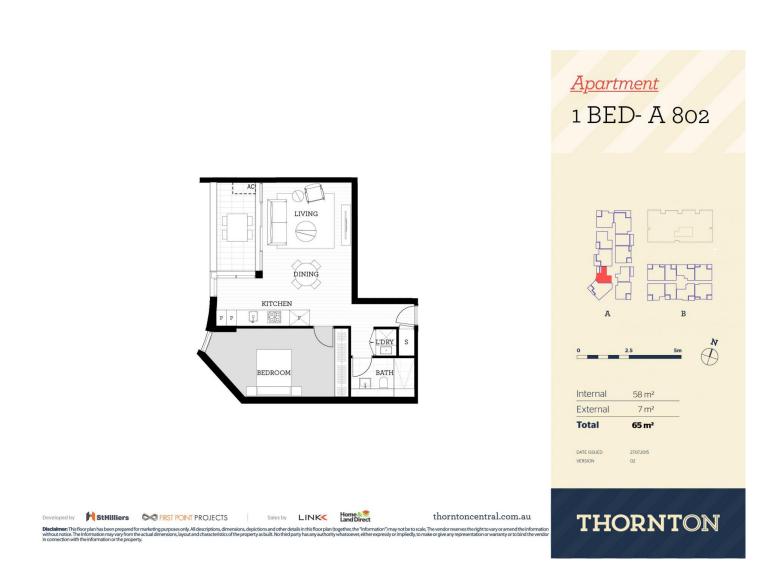

#### Features Include:

- Level 8 Southwest aspect with large covered balcony
- Carpeted king-sized bedroom with mirrored bulit-in robes
- Stylish kitchen with stone benchtops, soft close cupboards
- Four burner gas stove top with stainless steel appliances, dishwasher
- LED lighting, internal laundry with dryer
- Reverse-cycle split-system air conditioning
- Open living and dining with engineered timber flooring
- Audio intercom with security and lift access, NBN ready
- Secure basement car space, with a storage cage
- On-site building manager, common landscaped courtyard

## Penrith 802/81A Lord Sheffield Circuit