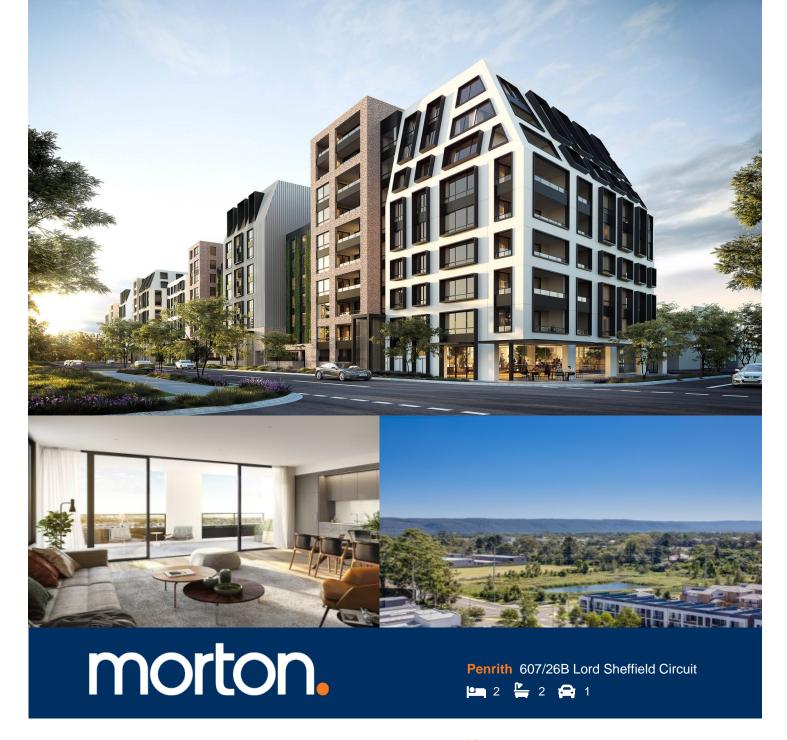

Lumina is an exciting precinct perfectly positioned within Penrith's emerging urban centre - a vibrant community to suit everyone and every lifestyle. A short walk leads you to Westfield's shops and entertainment and Penrith's famed dining precinct. Convenient transport and excellent schools are close by, as well as stunning parklands; from Ron Mulock Oval through to the Nepean River and the foothills of the Blue Mountains. Within the precinct you will find cafes ready to brew your morning coffee as you prepare for a day of work or a weekend family outing.

- 200 metres from Penrith train station
- European designed gas kitchen with integrated appliances (fridge/freezer, microwave) included, stone benchtop and splashback
- Stylish bathroom with mosaic tiles and a wall hung basin
- Ducted air con throughout to living and bedroom areas
- Timber floorboards in the well-appointed living & kitchen areas
- Exclusive resident-only rooftop garden, sky terrace and BBQ